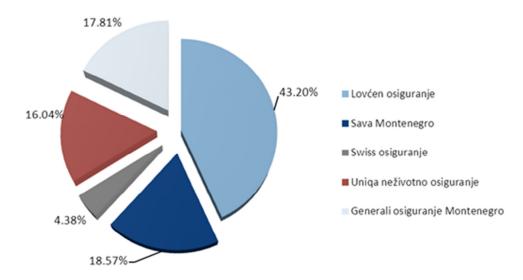

## **GROSS PREMIUM BY INSURANCE COMPANIES IN JANUARY 2016**

| Insurance Company                    | Life Insurance |        | Non-Life Insurance |        | Total        |        |
|--------------------------------------|----------------|--------|--------------------|--------|--------------|--------|
|                                      | Amount         | %      | Amount             | %      | Amount       | %      |
| Lovćen Insurance JSC                 |                |        | 1,738,129.95       | 43.20  | 1,738,129.95 | 36.51  |
| Sava Montenegro JSC                  |                |        | 747,105.49         | 18.57  | 747,105.49   | 15.69  |
| Swiss Insurance JSC                  |                |        | 176,416.43         | 4.38   | 176,416.43   | 3.71   |
| Uniqa Non-Life Insurance JSC         |                |        | 645,320.36         | 16.04  | 645,320.36   | 13.56  |
| Generali Insurance Montenegro JSC    |                |        | 716,694.75         | 17.81  | 716,694.75   | 15.05  |
| Lovćen Life Insurance JSC            | 110,746.07     | 15.03  |                    |        | 110,746.07   | 2.33   |
| Wiener Stadtische Life Insurance JSC | 151,852.79     | 20.61  |                    |        | 151,852.79   | 3.19   |
| Atlas Life JSC                       | 13,562.11      | 1.84   |                    |        | 13,562.11    | 0.28   |
| Uniqa Life Insurance JSC             | 128,411.76     | 17.42  |                    |        | 128,411.76   | 2.70   |
| Grawe Insurance JSC                  | 207,161.55     | 28.11  |                    |        | 207,161.55   | 4.35   |
| Merkur Insurance JSC                 | 125,218.92     | 16.99  |                    |        | 125,218.92   | 2.63   |
| Total                                | 736,953.20     | 100.00 | 4,023,666.98       | 100.00 | 4,760,620.18 | 100.00 |

Non-Life Insurance

## The participation of Insurance Companies in the Gross Premium