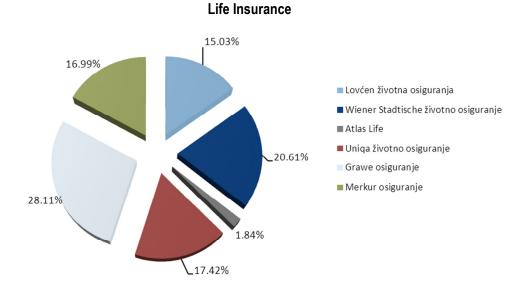

## **GROSS PREMIUM BY INSURANCE COMPANIES IN JANUARY 2016**

| Insurance Company                    | Life Insurance |        | Non-Life Insurance |        | Total        |        |
|--------------------------------------|----------------|--------|--------------------|--------|--------------|--------|
|                                      | Amount         | %      | Amount             | %      | Amount       | %      |
| Lovćen Insurance JSC                 |                |        | 1,738,129.95       | 43.20  | 1,738,129.95 | 36.51  |
| Sava Montenegro JSC                  |                |        | 747,105.49         | 18.57  | 747,105.49   | 15.69  |
| Swiss Insurance JSC                  |                |        | 176,416.43         | 4.38   | 176,416.43   | 3.71   |
| Uniqa Non-Life Insurance JSC         |                |        | 645,320.36         | 16.04  | 645,320.36   | 13.56  |
| Generali Insurance Montenegro JSC    |                |        | 716,694.75         | 17.81  | 716,694.75   | 15.05  |
| Lovćen Life Insurance JSC            | 110,746.07     | 15.03  |                    |        | 110,746.07   | 2.33   |
| Wiener Stadtische Life Insurance JSC | 151,852.79     | 20.61  |                    |        | 151,852.79   | 3.19   |
| Atlas Life JSC                       | 13,562.11      | 1.84   |                    |        | 13,562.11    | 0.28   |
| Uniqa Life Insurance JSC             | 128,411.76     | 17.42  |                    |        | 128,411.76   | 2.70   |
| Grawe Insurance JSC                  | 207,161.55     | 28.11  |                    |        | 207,161.55   | 4.35   |
| Merkur Insurance JSC                 | 125,218.92     | 16.99  |                    |        | 125,218.92   | 2.63   |
| Total                                | 736,953.20     | 100.00 | 4,023,666.98       | 100.00 | 4,760,620.18 | 100.00 |

## The participation of Insurance Companies in the Gross Premium