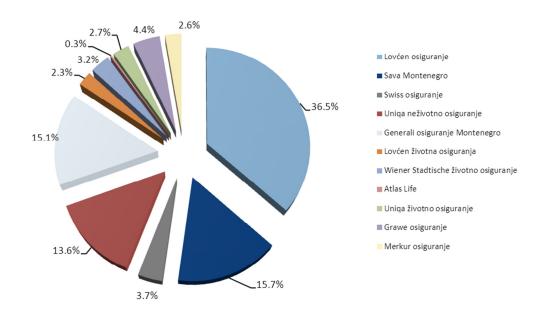

## **GROSS PREMIUM BY INSURANCE COMPANIES IN JANUARY 2016**

| Insurance Company                    | Life Insurance |        | Non-Life Insurance |        | Total        |        |
|--------------------------------------|----------------|--------|--------------------|--------|--------------|--------|
|                                      | Amount         | %      | Amount             | %      | Amount       | %      |
| Lovćen Insurance JSC                 |                |        | 1,738,129.95       | 43.20  | 1,738,129.95 | 36.51  |
| Sava Montenegro JSC                  |                |        | 747,105.49         | 18.57  | 747,105.49   | 15.69  |
| Swiss Insurance JSC                  |                |        | 176,416.43         | 4.38   | 176,416.43   | 3.71   |
| Uniqa Non-Life Insurance JSC         |                |        | 645,320.36         | 16.04  | 645,320.36   | 13.56  |
| Generali Insurance Montenegro JSC    |                |        | 716,694.75         | 17.81  | 716,694.75   | 15.05  |
| Lovćen Life Insurance JSC            | 110,746.07     | 15.03  |                    |        | 110,746.07   | 2.33   |
| Wiener Stadtische Life Insurance JSC | 151,852.79     | 20.61  |                    |        | 151,852.79   | 3.19   |
| Atlas Life JSC                       | 13,562.11      | 1.84   |                    |        | 13,562.11    | 0.28   |
| Uniqa Life Insurance JSC             | 128,411.76     | 17.42  |                    |        | 128,411.76   | 2.70   |
| Grawe Insurance JSC                  | 207,161.55     | 28.11  |                    |        | 207,161.55   | 4.35   |
| Merkur Insurance JSC                 | 125,218.92     | 16.99  |                    |        | 125,218.92   | 2.63   |
| Total                                | 736,953.20     | 100.00 | 4,023,666.98       | 100.00 | 4,760,620.18 | 100.00 |

## The participation of Insurance Companies in the Gross Premium