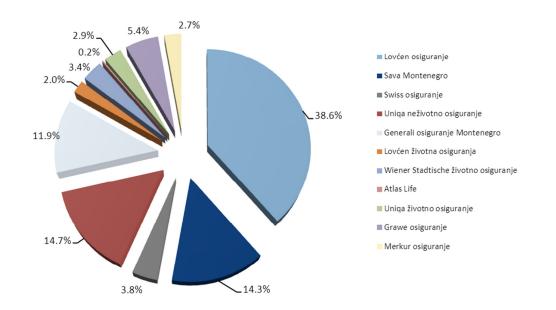

## **GROSS PREMIUM BY INSURANCE COMPANIES IN FEBRUARY 2016**

| Insurance Company                    | Life Insurance |        | Non-Life Insurance |        | Total        |        |
|--------------------------------------|----------------|--------|--------------------|--------|--------------|--------|
|                                      | Amount         | %      | Amount             | %      | Amount       | %      |
| Lovćen Insurance JSC                 |                |        | 1,985,644.37       | 46.28  | 1,985,644.37 | 38.57  |
| Sava Montenegro JSC                  |                |        | 733,707.36         | 17.10  | 733,707.36   | 14.25  |
| Swiss Insurance JSC                  |                |        | 197,638.56         | 4.61   | 197,638.56   | 3.84   |
| Uniqa Non-Life Insurance JSC         |                |        | 759,081.60         | 17.69  | 759,081.60   | 14.74  |
| Generali Insurance Montenegro JSC    |                |        | 614,246.55         | 14.32  | 614,246.55   | 11.93  |
| Lovćen Life Insurance JSC            | 105,153.22     | 12.25  |                    |        | 105,153.22   | 2.04   |
| Wiener Stadtische Life Insurance JSC | 175,074.89     | 20.40  |                    |        | 175,074.89   | 3.40   |
| Atlas Life JSC                       | 12,434.32      | 1.45   |                    |        | 12,434.32    | 0.24   |
| Uniqa Life Insurance JSC             | 148,405.40     | 17.29  |                    |        | 148,405.40   | 2.88   |
| Grawe Insurance JSC                  | 275,644.49     | 32.12  |                    |        | 275,644.49   | 5.35   |
| Merkur Insurance JSC                 | 141,452.25     | 16.48  |                    |        | 141,452.25   | 2.75   |
| Total                                | 858,164.57     | 100.00 | 4,290,318.44       | 100.00 | 5,148,483.01 | 100.00 |

## The participation of Insurance Companies in the Gross Premium