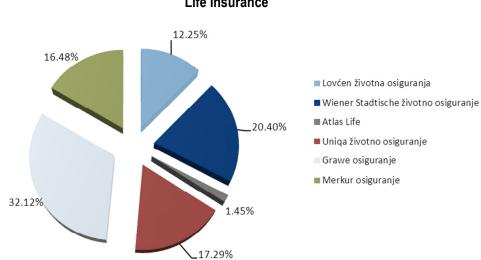

## **GROSS PREMIUM BY INSURANCE COMPANIES IN FEBRUARY 2016**

| Insurance Company                    | Life Insurance |        | Non-Life Insurance |        | Total        |        |
|--------------------------------------|----------------|--------|--------------------|--------|--------------|--------|
|                                      | Amount         | %      | Amount             | %      | Amount       | %      |
| Lovćen Insurance JSC                 |                |        | 1,985,644.37       | 46.28  | 1,985,644.37 | 38.57  |
| Sava Montenegro JSC                  |                |        | 733,707.36         | 17.10  | 733,707.36   | 14.25  |
| Swiss Insurance JSC                  |                |        | 197,638.56         | 4.61   | 197,638.56   | 3.84   |
| Uniqa Non-Life Insurance JSC         |                |        | 759,081.60         | 17.69  | 759,081.60   | 14.74  |
| Generali Insurance Montenegro JSC    |                |        | 614,246.55         | 14.32  | 614,246.55   | 11.93  |
| Lovćen Life Insurance JSC            | 105,153.22     | 12.25  |                    |        | 105,153.22   | 2.04   |
| Wiener Stadtische Life Insurance JSC | 175,074.89     | 20.40  |                    |        | 175,074.89   | 3.40   |
| Atlas Life JSC                       | 12,434.32      | 1.45   |                    |        | 12,434.32    | 0.24   |
| Uniqa Life Insurance JSC             | 148,405.40     | 17.29  |                    |        | 148,405.40   | 2.88   |
| Grawe Insurance JSC                  | 275,644.49     | 32.12  |                    |        | 275,644.49   | 5.35   |
| Merkur Insurance JSC                 | 141,452.25     | 16.48  |                    |        | 141,452.25   | 2.75   |
| Total                                | 858,164.57     | 100.00 | 4,290,318.44       | 100.00 | 5,148,483.01 | 100.00 |

## Insurance Supervision Agency of Montenegro Department for research, development and cooperation

Life Insurance