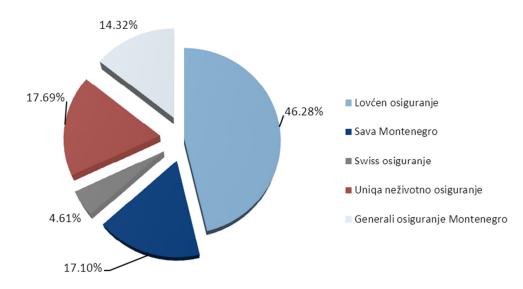

## **GROSS PREMIUM BY INSURANCE COMPANIES IN FEBRUARY 2016**

| Insurance Company                    | Life Insurance |        | Non-Life Insurance |        | Total        |        |
|--------------------------------------|----------------|--------|--------------------|--------|--------------|--------|
|                                      | Amount         | %      | Amount             | %      | Amount       | %      |
| Lovćen Insurance JSC                 |                |        | 1,985,644.37       | 46.28  | 1,985,644.37 | 38.57  |
| Sava Montenegro JSC                  |                |        | 733,707.36         | 17.10  | 733,707.36   | 14.25  |
| Swiss Insurance JSC                  |                |        | 197,638.56         | 4.61   | 197,638.56   | 3.84   |
| Uniqa Non-Life Insurance JSC         |                |        | 759,081.60         | 17.69  | 759,081.60   | 14.74  |
| Generali Insurance Montenegro JSC    |                |        | 614,246.55         | 14.32  | 614,246.55   | 11.93  |
| Lovćen Life Insurance JSC            | 105,153.22     | 12.25  |                    |        | 105,153.22   | 2.04   |
| Wiener Stadtische Life Insurance JSC | 175,074.89     | 20.40  |                    |        | 175,074.89   | 3.40   |
| Atlas Life JSC                       | 12,434.32      | 1.45   |                    |        | 12,434.32    | 0.24   |
| Uniqa Life Insurance JSC             | 148,405.40     | 17.29  |                    |        | 148,405.40   | 2.88   |
| Grawe Insurance JSC                  | 275,644.49     | 32.12  |                    |        | 275,644.49   | 5.35   |
| Merkur Insurance JSC                 | 141,452.25     | 16.48  |                    |        | 141,452.25   | 2.75   |
| Total                                | 858,164.57     | 100.00 | 4,290,318.44       | 100.00 | 5,148,483.01 | 100.00 |

Non-Life Insurance