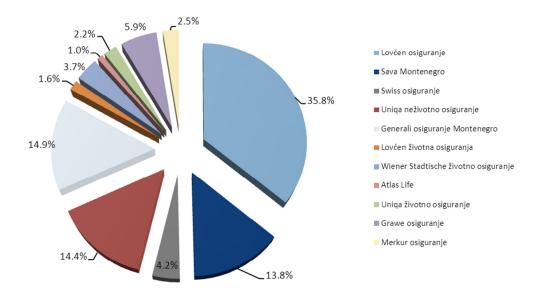

#### **GROSS PREMIUM BY INSURANCE COMPANIES IN MARCH 2016**

| Insurance Company                    | Life Insurance |        | Non-Life Insurance |        | Total        |        |
|--------------------------------------|----------------|--------|--------------------|--------|--------------|--------|
|                                      | Amount         | %      | Amount             | %      | Amount       | %      |
| Lovćen Insurance JSC                 |                |        | 2,445,366.11       | 43.10  | 2,445,366.11 | 35.85  |
| Sava Montenegro JSC                  |                |        | 942,170.63         | 16.61  | 942,170.63   | 13.81  |
| Swiss Insurance JSC                  |                |        | 284,434.95         | 5.01   | 284,434.95   | 4.17   |
| Uniqa Non-Life Insurance JSC         |                |        | 983,994.65         | 17.34  | 983,994.65   | 14.42  |
| Generali Insurance Montenegro JSC    |                |        | 1,017,445.18       | 17.93  | 1,017,445.18 | 14.91  |
| Lovćen Life Insurance JSC            | 107,495.18     | 9.36   |                    |        | 107,495.18   | 1.58   |
| Wiener Stadtische Life Insurance JSC | 255,276.92     | 22.22  |                    |        | 255,276.92   | 3.74   |
| Atlas Life JSC                       | 65,193.92      | 5.68   |                    |        | 65,193.92    | 0.96   |
| Uniqa Life Insurance JSC             | 148,170.91     | 12.90  |                    |        | 148,170.91   | 2.17   |
| Grawe Insurance JSC                  | 400,650.92     | 34.88  |                    |        | 400,650.92   | 5.87   |
| Merkur Insurance JSC                 | 171,849.85     | 14.96  |                    |        | 171,849.85   | 2.52   |
| Total                                | 1,148,637.70   | 100.00 | 5,673,411.52       | 100.00 | 6,822,049.22 | 100.00 |

#### The participation of Insurance Companies in the Gross Premium