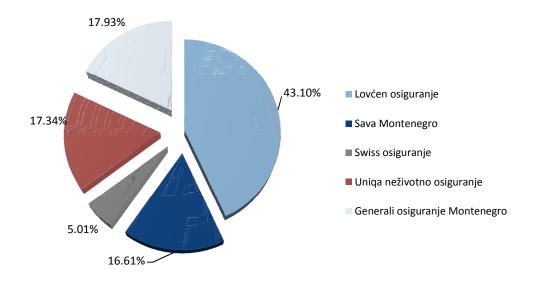

#### **GROSS PREMIUM BY INSURANCE COMPANIES IN MARCH 2016**

| Insurance Company                    | Life Insurance |        | Non-Life Insurance |        | Total        |        |
|--------------------------------------|----------------|--------|--------------------|--------|--------------|--------|
|                                      | Amount         | %      | Amount             | %      | Amount       | %      |
| Lovćen Insurance JSC                 |                |        | 2,445,366.11       | 43.10  | 2,445,366.11 | 35.85  |
| Sava Montenegro JSC                  |                |        | 942,170.63         | 16.61  | 942,170.63   | 13.81  |
| Swiss Insurance JSC                  |                |        | 284,434.95         | 5.01   | 284,434.95   | 4.17   |
| Uniqa Non-Life Insurance JSC         |                |        | 983,994.65         | 17.34  | 983,994.65   | 14.42  |
| Generali Insurance Montenegro JSC    |                |        | 1,017,445.18       | 17.93  | 1,017,445.18 | 14.91  |
| Lovćen Life Insurance JSC            | 107,495.18     | 9.36   |                    |        | 107,495.18   | 1.58   |
| Wiener Stadtische Life Insurance JSC | 255,276.92     | 22.22  |                    |        | 255,276.92   | 3.74   |
| Atlas Life JSC                       | 65,193.92      | 5.68   |                    |        | 65,193.92    | 0.96   |
| Uniqa Life Insurance JSC             | 148,170.91     | 12.90  |                    |        | 148,170.91   | 2.17   |
| Grawe Insurance JSC                  | 400,650.92     | 34.88  |                    |        | 400,650.92   | 5.87   |
| Merkur Insurance JSC                 | 171,849.85     | 14.96  |                    |        | 171,849.85   | 2.52   |
| Total                                | 1,148,637.70   | 100.00 | 5,673,411.52       | 100.00 | 6,822,049.22 | 100.00 |

#### Non-Life Insurance