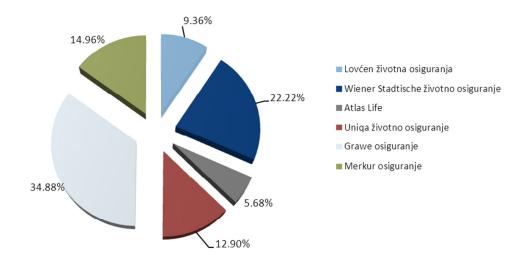

#### **GROSS PREMIUM BY INSURANCE COMPANIES IN MARCH 2016**

| Insurance Company                    | Life Insurance |        | Non-Life Insurance |        | Total        |        |
|--------------------------------------|----------------|--------|--------------------|--------|--------------|--------|
|                                      | Amount         | %      | Amount             | %      | Amount       | %      |
| Lovćen Insurance JSC                 |                |        | 2,445,366.11       | 43.10  | 2,445,366.11 | 35.85  |
| Sava Montenegro JSC                  |                |        | 942,170.63         | 16.61  | 942,170.63   | 13.81  |
| Swiss Insurance JSC                  |                |        | 284,434.95         | 5.01   | 284,434.95   | 4.17   |
| Uniqa Non-Life Insurance JSC         |                |        | 983,994.65         | 17.34  | 983,994.65   | 14.42  |
| Generali Insurance Montenegro JSC    |                |        | 1,017,445.18       | 17.93  | 1,017,445.18 | 14.91  |
| Lovćen Life Insurance JSC            | 107,495.18     | 9.36   |                    |        | 107,495.18   | 1.58   |
| Wiener Stadtische Life Insurance JSC | 255,276.92     | 22.22  |                    |        | 255,276.92   | 3.74   |
| Atlas Life JSC                       | 65,193.92      | 5.68   |                    |        | 65,193.92    | 0.96   |
| Uniqa Life Insurance JSC             | 148,170.91     | 12.90  |                    |        | 148,170.91   | 2.17   |
| Grawe Insurance JSC                  | 400,650.92     | 34.88  |                    |        | 400,650.92   | 5.87   |
| Merkur Insurance JSC                 | 171,849.85     | 14.96  |                    |        | 171,849.85   | 2.52   |
| Total                                | 1,148,637.70   | 100.00 | 5,673,411.52       | 100.00 | 6,822,049.22 | 100.00 |

#### Life Insurance