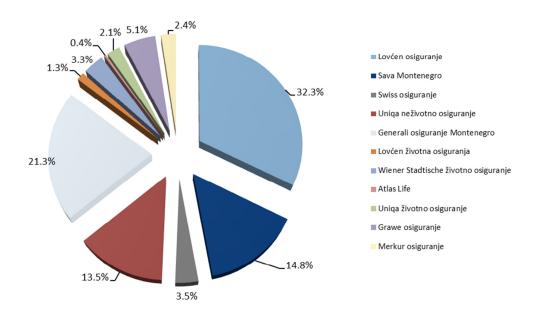

## **GROSS PREMIUM BY INSURANCE COMPANIES IN APRIL 2016**

| Insurance Company                    | Life Insurance |        | Non-Life Insurance |        | Total        |        |
|--------------------------------------|----------------|--------|--------------------|--------|--------------|--------|
|                                      | Amount         | %      | Amount             | %      | Amount       | %      |
| Lovćen Insurance JSC                 |                |        | 2,347,870.83       | 37.84  | 2,347,870.83 | 32.32  |
| Sava Montenegro JSC                  |                |        | 1,076,006.17       | 17.34  | 1,076,006.17 | 14.81  |
| Swiss Insurance JSC                  |                |        | 253,951.55         | 4.09   | 253,951.55   | 3.50   |
| Uniqa Non-Life Insurance JSC         |                |        | 980,703.95         | 15.80  | 980,703.95   | 13.50  |
| Generali Insurance Montenegro JSC    |                |        | 1,546,640.89       | 24.93  | 1,546,640.89 | 21.29  |
| Lovćen Life Insurance JSC            | 92,333.19      | 8.72   |                    |        | 92,333.19    | 1.27   |
| Wiener Stadtische Life Insurance JSC | 241,888.15     | 22.84  |                    |        | 241,888.15   | 3.33   |
| Atlas Life JSC                       | 27,355.50      | 2.58   |                    |        | 27,355.50    | 0.38   |
| Uniqa Life Insurance JSC             | 153,009.49     | 14.45  |                    |        | 153,009.49   | 2.11   |
| Grawe Insurance JSC                  | 373,238.17     | 35.24  |                    |        | 373,238.17   | 5.14   |
| Merkur Insurance JSC                 | 171,178.40     | 16.16  |                    |        | 171,178.40   | 2.36   |
| Total                                | 1,059,002.90   | 100.00 | 6,205,173.39       | 100.00 | 7,264,176.29 | 100.00 |

## The participation of Insurance Companies in the Gross Premium