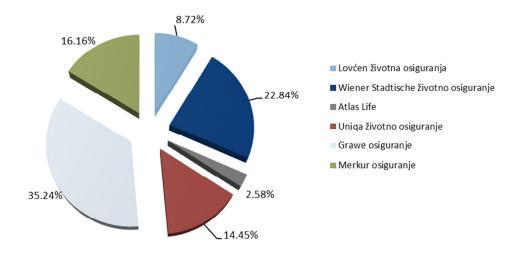

## **GROSS PREMIUM BY INSURANCE COMPANIES IN APRIL 2016**

| Insurance Company                    | Life Insurance |        | Non-Life Insurance |        | Total        |        |
|--------------------------------------|----------------|--------|--------------------|--------|--------------|--------|
|                                      | Amount         | %      | Amount             | %      | Amount       | %      |
| Lovćen Insurance JSC                 |                |        | 2,347,870.83       | 37.84  | 2,347,870.83 | 32.32  |
| Sava Montenegro JSC                  |                |        | 1,076,006.17       | 17.34  | 1,076,006.17 | 14.81  |
| Swiss Insurance JSC                  |                |        | 253,951.55         | 4.09   | 253,951.55   | 3.50   |
| Uniqa Non-Life Insurance JSC         |                |        | 980,703.95         | 15.80  | 980,703.95   | 13.50  |
| Generali Insurance Montenegro JSC    |                |        | 1,546,640.89       | 24.93  | 1,546,640.89 | 21.29  |
| Lovćen Life Insurance JSC            | 92,333.19      | 8.72   |                    |        | 92,333.19    | 1.27   |
| Wiener Stadtische Life Insurance JSC | 241,888.15     | 22.84  |                    |        | 241,888.15   | 3.33   |
| Atlas Life JSC                       | 27,355.50      | 2.58   |                    |        | 27,355.50    | 0.38   |
| Uniqa Life Insurance JSC             | 153,009.49     | 14.45  |                    |        | 153,009.49   | 2.11   |
| Grawe Insurance JSC                  | 373,238.17     | 35.24  |                    |        | 373,238.17   | 5.14   |
| Merkur Insurance JSC                 | 171,178.40     | 16.16  |                    |        | 171,178.40   | 2.36   |
| Total                                | 1,059,002.90   | 100.00 | 6,205,173.39       | 100.00 | 7,264,176.29 | 100.00 |

#### Life Insurance