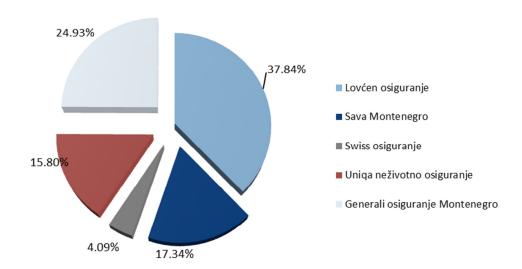

## **GROSS PREMIUM BY INSURANCE COMPANIES IN APRIL 2016**

| Insurance Company                    | Life Insurance |        | Non-Life Insurance |        | Total        |        |
|--------------------------------------|----------------|--------|--------------------|--------|--------------|--------|
|                                      | Amount         | %      | Amount             | %      | Amount       | %      |
| Lovćen Insurance JSC                 |                |        | 2,347,870.83       | 37.84  | 2,347,870.83 | 32.32  |
| Sava Montenegro JSC                  |                |        | 1,076,006.17       | 17.34  | 1,076,006.17 | 14.81  |
| Swiss Insurance JSC                  |                |        | 253,951.55         | 4.09   | 253,951.55   | 3.50   |
| Uniqa Non-Life Insurance JSC         |                |        | 980,703.95         | 15.80  | 980,703.95   | 13.50  |
| Generali Insurance Montenegro JSC    |                |        | 1,546,640.89       | 24.93  | 1,546,640.89 | 21.29  |
| Lovćen Life Insurance JSC            | 92,333.19      | 8.72   |                    |        | 92,333.19    | 1.27   |
| Wiener Stadtische Life Insurance JSC | 241,888.15     | 22.84  |                    |        | 241,888.15   | 3.33   |
| Atlas Life JSC                       | 27,355.50      | 2.58   |                    |        | 27,355.50    | 0.38   |
| Uniqa Life Insurance JSC             | 153,009.49     | 14.45  |                    |        | 153,009.49   | 2.11   |
| Grawe Insurance JSC                  | 373,238.17     | 35.24  |                    |        | 373,238.17   | 5.14   |
| Merkur Insurance JSC                 | 171,178.40     | 16.16  |                    |        | 171,178.40   | 2.36   |
| Total                                | 1,059,002.90   | 100.00 | 6,205,173.39       | 100.00 | 7,264,176.29 | 100.00 |

#### Non-Life Insurance