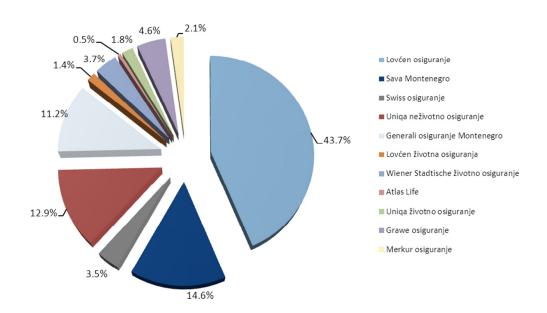

#### **GROSS PREMIUM BY INSURANCE COMPANIES IN MAY 2016**

| Insurance Company                    | Life Insurance |        | Non-Life Insurance |        | Total        |        |
|--------------------------------------|----------------|--------|--------------------|--------|--------------|--------|
|                                      | Amount         | %      | Amount             | %      | Amount       | %      |
| Lovćen Insurance JSC                 |                |        | 3,277,097.64       | 50.87  | 3,277,097.64 | 43.65  |
| Sava Montenegro JSC                  |                |        | 1,093,091.52       | 16.97  | 1,093,091.52 | 14.56  |
| Swiss Insurance JSC                  |                |        | 261,205.34         | 4.05   | 261,205.34   | 3.48   |
| Uniqa Non-Life Insurance JSC         |                |        | 969,777.81         | 15.05  | 969,777.81   | 12.92  |
| Generali Insurance Montenegro JSC    |                |        | 841,194.44         | 13.06  | 841,194.44   | 11.21  |
| Lovćen Life Insurance JSC            | 104,733.17     | 9.84   |                    |        | 104,733.17   | 1.40   |
| Wiener Stadtische Life Insurance JSC | 276,391.12     | 25.96  |                    |        | 276,391.12   | 3.68   |
| Atlas Life JSC                       | 37,979.25      | 3.57   |                    |        | 37,979.25    | 0.51   |
| Uniqa Life Insurance JSC             | 137,888.78     | 12.95  |                    |        | 137,888.78   | 1.84   |
| Grawe Insurance JSC                  | 348,155.31     | 32.71  |                    |        | 348,155.31   | 4.64   |
| Merkur Insurance JSC                 | 159,328.52     | 14.97  |                    |        | 159,328.52   | 2.12   |
| Total                                | 1,064,476.15   | 100.00 | 6,442,366.75       | 100.00 | 7,506,842.90 | 100.00 |

#### The participation of Insurance Companies in the Gross Premium