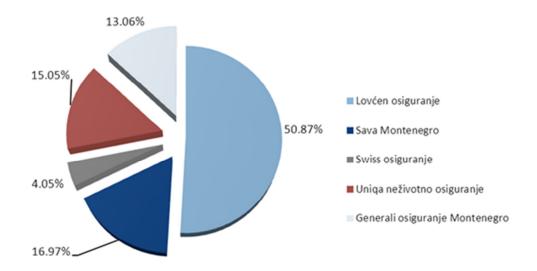

#### **GROSS PREMIUM BY INSURANCE COMPANIES IN MAY 2016**

| Insurance Company                    | Life Insurance |        | Non-Life Insurance |        | Total        |        |
|--------------------------------------|----------------|--------|--------------------|--------|--------------|--------|
|                                      | Amount         | %      | Amount             | %      | Amount       | %      |
| Lovćen Insurance JSC                 |                |        | 3,277,097.64       | 50.87  | 3,277,097.64 | 43.65  |
| Sava Montenegro JSC                  |                |        | 1,093,091.52       | 16.97  | 1,093,091.52 | 14.56  |
| Swiss Insurance JSC                  |                |        | 261,205.34         | 4.05   | 261,205.34   | 3.48   |
| Uniqa Non-Life Insurance JSC         |                |        | 969,777.81         | 15.05  | 969,777.81   | 12.92  |
| Generali Insurance Montenegro JSC    |                |        | 841,194.44         | 13.06  | 841,194.44   | 11.21  |
| Lovćen Life Insurance JSC            | 104,733.17     | 9.84   |                    |        | 104,733.17   | 1.40   |
| Wiener Stadtische Life Insurance JSC | 276,391.12     | 25.96  |                    |        | 276,391.12   | 3.68   |
| Atlas Life JSC                       | 37,979.25      | 3.57   |                    |        | 37,979.25    | 0.51   |
| Uniqa Life Insurance JSC             | 137,888.78     | 12.95  |                    |        | 137,888.78   | 1.84   |
| Grawe Insurance JSC                  | 348,155.31     | 32.71  |                    |        | 348,155.31   | 4.64   |
| Merkur Insurance JSC                 | 159,328.52     | 14.97  |                    |        | 159,328.52   | 2.12   |
| Total                                | 1,064,476.15   | 100.00 | 6,442,366.75       | 100.00 | 7,506,842.90 | 100.00 |

#### Non-Life Insurance

#### The participation of Insurance Companies in the Gross Premium