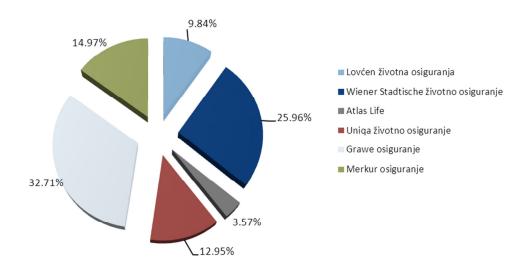

#### **GROSS PREMIUM BY INSURANCE COMPANIES IN MAY 2016**

| Insurance Company                    | Life Insurance |        | Non-Life Insurance |        | Total        |        |
|--------------------------------------|----------------|--------|--------------------|--------|--------------|--------|
|                                      | Amount         | %      | Amount             | %      | Amount       | %      |
| Lovćen Insurance JSC                 |                |        | 3,277,097.64       | 50.87  | 3,277,097.64 | 43.65  |
| Sava Montenegro JSC                  |                |        | 1,093,091.52       | 16.97  | 1,093,091.52 | 14.56  |
| Swiss Insurance JSC                  |                |        | 261,205.34         | 4.05   | 261,205.34   | 3.48   |
| Uniqa Non-Life Insurance JSC         |                |        | 969,777.81         | 15.05  | 969,777.81   | 12.92  |
| Generali Insurance Montenegro JSC    |                |        | 841,194.44         | 13.06  | 841,194.44   | 11.21  |
| Lovćen Life Insurance JSC            | 104,733.17     | 9.84   |                    |        | 104,733.17   | 1.40   |
| Wiener Stadtische Life Insurance JSC | 276,391.12     | 25.96  |                    |        | 276,391.12   | 3.68   |
| Atlas Life JSC                       | 37,979.25      | 3.57   |                    |        | 37,979.25    | 0.51   |
| Uniqa Life Insurance JSC             | 137,888.78     | 12.95  |                    |        | 137,888.78   | 1.84   |
| Grawe Insurance JSC                  | 348,155.31     | 32.71  |                    |        | 348,155.31   | 4.64   |
| Merkur Insurance JSC                 | 159,328.52     | 14.97  |                    |        | 159,328.52   | 2.12   |
| Total                                | 1,064,476.15   | 100.00 | 6,442,366.75       | 100.00 | 7,506,842.90 | 100.00 |

#### Life Insurance

#### The participation of Insurance Companies in the Gross Premium