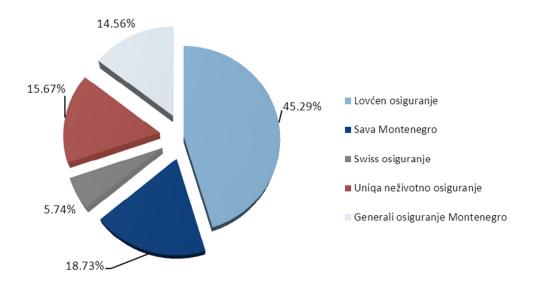

#### Non-Life Insurance

#### **GROSS PREMIUM BY INSURANCE COMPANIES IN JUNE 2016**

| Insurance Company                    | Life Insurance |        | Non-Life Insurance |        | Total        |        |
|--------------------------------------|----------------|--------|--------------------|--------|--------------|--------|
|                                      | Amount         | %      | Amount             | %      | Amount       | %      |
| Lovćen Insurance JSC                 |                |        | 2,722,622.44       | 45.29  | 2,722,622.44 | 37.52  |
| Sava Montenegro JSC                  |                |        | 1,126,177.46       | 18.73  | 1,126,177.46 | 15.52  |
| Swiss Insurance JSC                  |                |        | 345,184.56         | 5.74   | 345,184.56   | 4.76   |
| Uniqa Non-Life Insurance JSC         |                |        | 942,185.07         | 15.67  | 942,185.07   | 12.99  |
| Generali Insurance Montenegro JSC    |                |        | 875,351.10         | 14.56  | 875,351.10   | 12.06  |
| Lovćen Life Insurance JSC            | 105,519.48     | 8.48   |                    |        | 105,519.48   | 1.45   |
| Wiener Stadtische Life Insurance JSC | 252,310.17     | 20.28  |                    |        | 252,310.17   | 3.48   |
| Atlas Life JSC                       | 35,686.24      | 2.87   |                    |        | 35,686.24    | 0.49   |
| Uniqa Life Insurance JSC             | 153,415.47     | 12.33  |                    |        | 153,415.47   | 2.11   |
| Grawe Insurance JSC                  | 518,555.68     | 41.68  |                    |        | 518,555.68   | 7.15   |
| Merkur Insurance JSC                 | 178,669.20     | 14.36  |                    |        | 178,669.20   | 2.46   |
| Total                                | 1,244,156.24   | 100.00 | 6,011,520.63       | 100.00 | 7,255,676.87 | 100.00 |