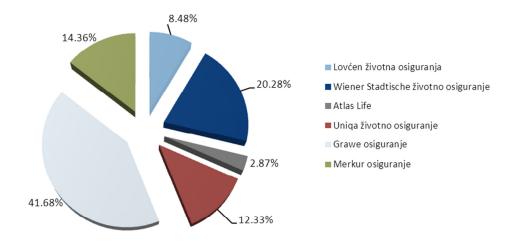

#### Life Insurance

#### **GROSS PREMIUM BY INSURANCE COMPANIES IN JUNE 2016**

| Insurance Company                    | Life Insurance |        | Non-Life Insurance |        | Total        |        |
|--------------------------------------|----------------|--------|--------------------|--------|--------------|--------|
|                                      | Amount         | %      | Amount             | %      | Amount       | %      |
| Lovćen Insurance JSC                 |                |        | 2,722,622.44       | 45.29  | 2,722,622.44 | 37.52  |
| Sava Montenegro JSC                  |                |        | 1,126,177.46       | 18.73  | 1,126,177.46 | 15.52  |
| Swiss Insurance JSC                  |                |        | 345,184.56         | 5.74   | 345,184.56   | 4.76   |
| Uniqa Non-Life Insurance JSC         |                |        | 942,185.07         | 15.67  | 942,185.07   | 12.99  |
| Generali Insurance Montenegro JSC    |                |        | 875,351.10         | 14.56  | 875,351.10   | 12.06  |
| Lovćen Life Insurance JSC            | 105,519.48     | 8.48   |                    |        | 105,519.48   | 1.45   |
| Wiener Stadtische Life Insurance JSC | 252,310.17     | 20.28  |                    |        | 252,310.17   | 3.48   |
| Atlas Life JSC                       | 35,686.24      | 2.87   |                    |        | 35,686.24    | 0.49   |
| Uniqa Life Insurance JSC             | 153,415.47     | 12.33  |                    |        | 153,415.47   | 2.11   |
| Grawe Insurance JSC                  | 518,555.68     | 41.68  |                    |        | 518,555.68   | 7.15   |
| Merkur Insurance JSC                 | 178,669.20     | 14.36  |                    |        | 178,669.20   | 2.46   |
| Total                                | 1,244,156.24   | 100.00 | 6,011,520.63       | 100.00 | 7,255,676.87 | 100.00 |