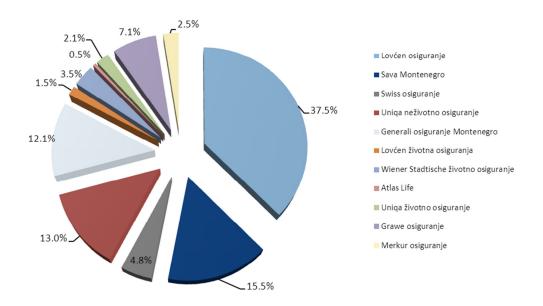

#### The participation of Insurance Companies in the Gross Premium

#### **GROSS PREMIUM BY INSURANCE COMPANIES IN JUNE 2016**

| Insurance Company                    | Life Insurance |        | Non-Life Insurance |        | Total        |        |
|--------------------------------------|----------------|--------|--------------------|--------|--------------|--------|
|                                      | Amount         | %      | Amount             | %      | Amount       | %      |
| Lovćen Insurance JSC                 |                |        | 2,722,622.44       | 45.29  | 2,722,622.44 | 37.52  |
| Sava Montenegro JSC                  |                |        | 1,126,177.46       | 18.73  | 1,126,177.46 | 15.52  |
| Swiss Insurance JSC                  |                |        | 345,184.56         | 5.74   | 345,184.56   | 4.76   |
| Uniqa Non-Life Insurance JSC         |                |        | 942,185.07         | 15.67  | 942,185.07   | 12.99  |
| Generali Insurance Montenegro JSC    |                |        | 875,351.10         | 14.56  | 875,351.10   | 12.06  |
| Lovćen Life Insurance JSC            | 105,519.48     | 8.48   |                    |        | 105,519.48   | 1.45   |
| Wiener Stadtische Life Insurance JSC | 252,310.17     | 20.28  |                    |        | 252,310.17   | 3.48   |
| Atlas Life JSC                       | 35,686.24      | 2.87   |                    |        | 35,686.24    | 0.49   |
| Uniqa Life Insurance JSC             | 153,415.47     | 12.33  |                    |        | 153,415.47   | 2.11   |
| Grawe Insurance JSC                  | 518,555.68     | 41.68  |                    |        | 518,555.68   | 7.15   |
| Merkur Insurance JSC                 | 178,669.20     | 14.36  |                    |        | 178,669.20   | 2.46   |
| Total                                | 1,244,156.24   | 100.00 | 6,011,520.63       | 100.00 | 7,255,676.87 | 100.00 |