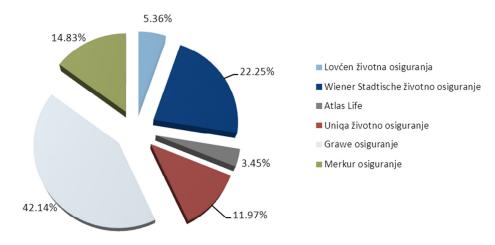

## **GROSS PREMIUM BY INSURANCE COMPANIES IN AUGUST 2016**

| Insurance Company                    | Life Insurance |        | Non-Life Insurance |        | Total        |        |
|--------------------------------------|----------------|--------|--------------------|--------|--------------|--------|
|                                      | Amount         | %      | Amount             | %      | Amount       | %      |
| Lovćen Insurance JSC                 |                |        | 2,361,961.62       | 41.00  | 2,361,961.62 | 34.56  |
| Sava Montenegro JSC                  |                |        | 1,040,659.95       | 18.06  | 1,040,659.95 | 15.23  |
| Swiss Insurance JSC                  |                |        | 359,165.89         | 6.23   | 359,165.89   | 5.26   |
| Uniqa Non-Life Insurance JSC         |                |        | 959,580.34         | 16.66  | 959,580.34   | 14.04  |
| Generali Insurance Montenegro JSC    |                |        | 1,039,366.21       | 18.04  | 1,039,366.21 | 15.21  |
| Lovćen Life Insurance JSC            | 57,549.51      | 5.36   |                    |        | 57,549.51    | 0.84   |
| Wiener Stadtische Life Insurance JSC | 238,731.23     | 22.25  |                    |        | 238,731.23   | 3.49   |
| Atlas Life JSC                       | 36,991.06      | 3.45   |                    |        | 36,991.06    | 0.54   |
| Uniqa Life Insurance JSC             | 128,425.94     | 11.97  |                    |        | 128,425.94   | 1.88   |
| Grawe Insurance JSC                  | 452,260.74     | 42.14  |                    |        | 452,260.74   | 6.62   |
| Merkur Insurance JSC                 | 159,169.12     | 14.83  |                    |        | 159,169.12   | 2.33   |
| Total                                | 1,073,127.60   | 100.00 | 5,760,734.01       | 100.00 | 6,833,861.61 | 100.00 |

## Insurance Supervision Agency of Montenegro Department for research, development and cooperation

The participation of Insurance Companies in the Gross Premium