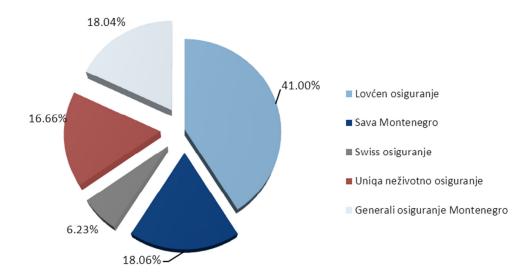

## **GROSS PREMIUM BY INSURANCE COMPANIES IN AUGUST 2016**

| Insurance Company                    | Life Insurance |        | Non-Life Insurance |        | Total        |        |
|--------------------------------------|----------------|--------|--------------------|--------|--------------|--------|
|                                      | Amount         | %      | Amount             | %      | Amount       | %      |
| Lovćen Insurance JSC                 |                |        | 2,361,961.62       | 41.00  | 2,361,961.62 | 34.56  |
| Sava Montenegro JSC                  |                |        | 1,040,659.95       | 18.06  | 1,040,659.95 | 15.23  |
| Swiss Insurance JSC                  |                |        | 359,165.89         | 6.23   | 359,165.89   | 5.26   |
| Uniqa Non-Life Insurance JSC         |                |        | 959,580.34         | 16.66  | 959,580.34   | 14.04  |
| Generali Insurance Montenegro JSC    |                |        | 1,039,366.21       | 18.04  | 1,039,366.21 | 15.21  |
| Lovćen Life Insurance JSC            | 57,549.51      | 5.36   |                    |        | 57,549.51    | 0.84   |
| Wiener Stadtische Life Insurance JSC | 238,731.23     | 22.25  |                    |        | 238,731.23   | 3.49   |
| Atlas Life JSC                       | 36,991.06      | 3.45   |                    |        | 36,991.06    | 0.54   |
| Uniqa Life Insurance JSC             | 128,425.94     | 11.97  |                    |        | 128,425.94   | 1.88   |
| Grawe Insurance JSC                  | 452,260.74     | 42.14  |                    |        | 452,260.74   | 6.62   |
| Merkur Insurance JSC                 | 159,169.12     | 14.83  |                    |        | 159,169.12   | 2.33   |
| Total                                | 1,073,127.60   | 100.00 | 5,760,734.01       | 100.00 | 6,833,861.61 | 100.00 |

Non-Life Insurance