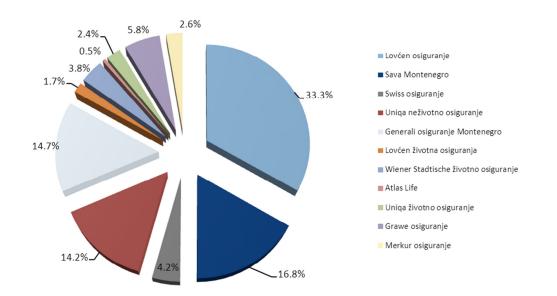

## **GROSS PREMIUM BY INSURANCE COMPANIES IN SEPTEMBER 2016**

| Insurance Company                    | Life Insurance |        | Non-Life Insurance |        | Total        |        |
|--------------------------------------|----------------|--------|--------------------|--------|--------------|--------|
|                                      | Amount         | %      | Amount             | %      | Amount       | %      |
| Lovćen Insurance JSC                 |                |        | 2,181,889.12       | 40.07  | 2,181,889.12 | 33.35  |
| Sava Montenegro JSC                  |                |        | 1,096,605.22       | 20.14  | 1,096,605.22 | 16.76  |
| Swiss Insurance JSC                  |                |        | 276,741.87         | 5.08   | 276,741.87   | 4.23   |
| Uniqa Non-Life Insurance JSC         |                |        | 926,732.78         | 17.02  | 926,732.78   | 14.16  |
| Generali Insurance Montenegro JSC    |                |        | 962,889.77         | 17.68  | 962,889.77   | 14.72  |
| Lovćen Life Insurance JSC            | 108,557.81     | 9.89   |                    |        | 108,557.81   | 1.66   |
| Wiener Stadtische Life Insurance JSC | 249,128.08     | 22.70  |                    |        | 249,128.08   | 3.81   |
| Atlas Life JSC                       | 34,830.45      | 3.17   |                    |        | 34,830.45    | 0.53   |
| Uniqa Life Insurance JSC             | 154,350.74     | 14.06  |                    |        | 154,350.74   | 2.36   |
| Grawe Insurance JSC                  | 378,632.75     | 34.50  |                    |        | 378,632.75   | 5.79   |
| Merkur Insurance JSC                 | 172,071.18     | 15.68  |                    |        | 172,071.18   | 2.63   |
| Total                                | 1,097,571.01   | 100.00 | 5,444,858.76       | 100.00 | 6,542,429.77 | 100.00 |

## Insurance Supervision Agency of Montenegro Department for research, development and cooperation

Life Insurance

The participation of Insurance Companies in the Gross Premium