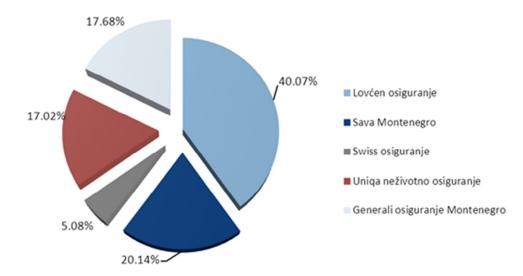

## **GROSS PREMIUM BY INSURANCE COMPANIES IN SEPTEMBER 2016**

| Insurance Company                    | Life Insurance |        | Non-Life Insurance |        | Total        |        |
|--------------------------------------|----------------|--------|--------------------|--------|--------------|--------|
|                                      | Amount         | %      | Amount             | %      | Amount       | %      |
| Lovćen Insurance JSC                 |                |        | 2,181,889.12       | 40.07  | 2,181,889.12 | 33.35  |
| Sava Montenegro JSC                  |                |        | 1,096,605.22       | 20.14  | 1,096,605.22 | 16.76  |
| Swiss Insurance JSC                  |                |        | 276,741.87         | 5.08   | 276,741.87   | 4.23   |
| Uniqa Non-Life Insurance JSC         |                |        | 926,732.78         | 17.02  | 926,732.78   | 14.16  |
| Generali Insurance Montenegro JSC    |                |        | 962,889.77         | 17.68  | 962,889.77   | 14.72  |
| Lovćen Life Insurance JSC            | 108,557.81     | 9.89   |                    |        | 108,557.81   | 1.66   |
| Wiener Stadtische Life Insurance JSC | 249,128.08     | 22.70  |                    |        | 249,128.08   | 3.81   |
| Atlas Life JSC                       | 34,830.45      | 3.17   |                    |        | 34,830.45    | 0.53   |
| Uniqa Life Insurance JSC             | 154,350.74     | 14.06  |                    |        | 154,350.74   | 2.36   |
| Grawe Insurance JSC                  | 378,632.75     | 34.50  |                    |        | 378,632.75   | 5.79   |
| Merkur Insurance JSC                 | 172,071.18     | 15.68  |                    |        | 172,071.18   | 2.63   |
| Total                                | 1,097,571.01   | 100.00 | 5,444,858.76       | 100.00 | 6,542,429.77 | 100.00 |

Non-Life Insurance