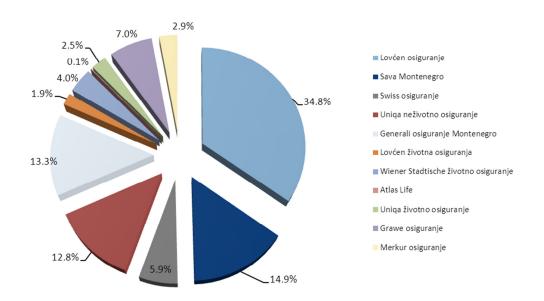

### The participation of Insurance Companies in the Gross Premium

#### **GROSS PREMIUM BY INSURANCE COMPANIES IN OCTOBER 2016**

| Insurance Company                    | Life Insurance |        | Non-Life Insurance |        | Total        |        |
|--------------------------------------|----------------|--------|--------------------|--------|--------------|--------|
|                                      | Amount         | %      | Amount             | %      | Amount       | %      |
| Lovćen Insurance JSC                 |                |        | 2,189,909.77       | 42.56  | 2,189,909.77 | 34.75  |
| Sava Montenegro JSC                  |                |        | 937,644.05         | 18.22  | 937,644.05   | 14.88  |
| Swiss Insurance JSC                  |                |        | 371,651.74         | 7.22   | 371,651.74   | 5.90   |
| Uniqa Non-Life Insurance JSC         |                |        | 808,731.47         | 15.72  | 808,731.47   | 12.83  |
| Generali Insurance Montenegro JSC    |                |        | 837,632.73         | 16.28  | 837,632.73   | 13.29  |
| Lovćen Life Insurance JSC            | 119,599.07     | 10.34  |                    |        | 119,599.07   | 1.90   |
| Wiener Stadtische Life Insurance JSC | 250,749.98     | 21.69  |                    |        | 250,749.98   | 3.98   |
| Atlas Life JSC                       | 8,198.71       | 0.71   |                    |        | 8,198.71     | 0.13   |
| Uniqa Life Insurance JSC             | 155,281.36     | 13.43  |                    |        | 155,281.36   | 2.46   |
| Grawe Insurance JSC                  | 439,983.41     | 38.05  |                    |        | 439,983.41   | 6.98   |
| Merkur Insurance JSC                 | 182,415.50     | 15.78  |                    |        | 182,415.50   | 2.89   |
| Total                                | 1,156,228.03   | 100.00 | 5,145,569.76       | 100.00 | 6,301,797.79 | 100.00 |