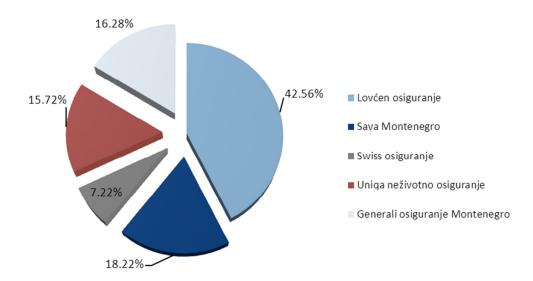

#### Non-Life Insurance

#### **GROSS PREMIUM BY INSURANCE COMPANIES IN OCTOBER 2016**

| Insurance Company                    | Life Insurance |        | Non-Life Insurance |        | Total        |        |
|--------------------------------------|----------------|--------|--------------------|--------|--------------|--------|
|                                      | Amount         | %      | Amount             | %      | Amount       | %      |
| Lovćen Insurance JSC                 |                |        | 2,189,909.77       | 42.56  | 2,189,909.77 | 34.75  |
| Sava Montenegro JSC                  |                |        | 937,644.05         | 18.22  | 937,644.05   | 14.88  |
| Swiss Insurance JSC                  |                |        | 371,651.74         | 7.22   | 371,651.74   | 5.90   |
| Uniqa Non-Life Insurance JSC         |                |        | 808,731.47         | 15.72  | 808,731.47   | 12.83  |
| Generali Insurance Montenegro JSC    |                |        | 837,632.73         | 16.28  | 837,632.73   | 13.29  |
| Lovćen Life Insurance JSC            | 119,599.07     | 10.34  |                    |        | 119,599.07   | 1.90   |
| Wiener Stadtische Life Insurance JSC | 250,749.98     | 21.69  |                    |        | 250,749.98   | 3.98   |
| Atlas Life JSC                       | 8,198.71       | 0.71   |                    |        | 8,198.71     | 0.13   |
| Uniqa Life Insurance JSC             | 155,281.36     | 13.43  |                    |        | 155,281.36   | 2.46   |
| Grawe Insurance JSC                  | 439,983.41     | 38.05  |                    |        | 439,983.41   | 6.98   |
| Merkur Insurance JSC                 | 182,415.50     | 15.78  |                    |        | 182,415.50   | 2.89   |
| Total                                | 1,156,228.03   | 100.00 | 5,145,569.76       | 100.00 | 6,301,797.79 | 100.00 |