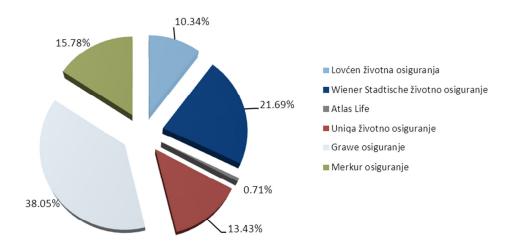

#### Life Insurance

#### **GROSS PREMIUM BY INSURANCE COMPANIES IN OCTOBER 2016**

| Insurance Company                    | Life Insurance |        | Non-Life Insurance |        | Total        |        |
|--------------------------------------|----------------|--------|--------------------|--------|--------------|--------|
|                                      | Amount         | %      | Amount             | %      | Amount       | %      |
| Lovćen Insurance JSC                 |                |        | 2,189,909.77       | 42.56  | 2,189,909.77 | 34.75  |
| Sava Montenegro JSC                  |                |        | 937,644.05         | 18.22  | 937,644.05   | 14.88  |
| Swiss Insurance JSC                  |                |        | 371,651.74         | 7.22   | 371,651.74   | 5.90   |
| Uniqa Non-Life Insurance JSC         |                |        | 808,731.47         | 15.72  | 808,731.47   | 12.83  |
| Generali Insurance Montenegro JSC    |                |        | 837,632.73         | 16.28  | 837,632.73   | 13.29  |
| Lovćen Life Insurance JSC            | 119,599.07     | 10.34  |                    |        | 119,599.07   | 1.90   |
| Wiener Stadtische Life Insurance JSC | 250,749.98     | 21.69  |                    |        | 250,749.98   | 3.98   |
| Atlas Life JSC                       | 8,198.71       | 0.71   |                    |        | 8,198.71     | 0.13   |
| Uniqa Life Insurance JSC             | 155,281.36     | 13.43  |                    |        | 155,281.36   | 2.46   |
| Grawe Insurance JSC                  | 439,983.41     | 38.05  |                    |        | 439,983.41   | 6.98   |
| Merkur Insurance JSC                 | 182,415.50     | 15.78  |                    |        | 182,415.50   | 2.89   |
| Total                                | 1,156,228.03   | 100.00 | 5,145,569.76       | 100.00 | 6,301,797.79 | 100.00 |