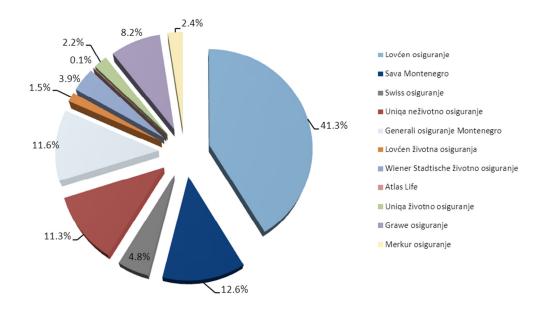

### The participation of Insurance Companies in the Gross Premium

#### **GROSS PREMIUM BY INSURANCE COMPANIES IN NOVEMBER 2016**

| Insurance Company                    | Life Insurance |        | Non-Life Insurance |        | Total        |        |
|--------------------------------------|----------------|--------|--------------------|--------|--------------|--------|
|                                      | Amount         | %      | Amount             | %      | Amount       | %      |
| Lovćen Insurance JSC                 |                |        | 2,905,413.11       | 50.60  | 2,905,413.11 | 41.33  |
| Sava Montenegro JSC                  |                |        | 885,487.34         | 15.42  | 885,487.34   | 12.60  |
| Swiss Insurance JSC                  |                |        | 339,091.78         | 5.91   | 339,091.78   | 4.82   |
| Uniqa Non-Life Insurance JSC         |                |        | 796,984.28         | 13.88  | 796,984.28   | 11.34  |
| Generali Insurance Montenegro JSC    |                |        | 814,626.14         | 14.19  | 814,626.14   | 11.59  |
| Lovćen Life Insurance JSC            | 107,820.01     | 8.37   |                    |        | 107,820.01   | 1.53   |
| Wiener Stadtische Life Insurance JSC | 274,744.81     | 21.33  |                    |        | 274,744.81   | 3.91   |
| Atlas Life JSC                       | 7,981.68       | 0.62   |                    |        | 7,981.68     | 0.11   |
| Uniqa Life Insurance JSC             | 156,598.45     | 12.16  |                    |        | 156,598.45   | 2.23   |
| Grawe Insurance JSC                  | 573,904.61     | 44.55  |                    |        | 573,904.61   | 8.16   |
| Merkur Insurance JSC                 | 167,104.59     | 12.97  |                    |        | 167,104.59   | 2.38   |
| Total                                | 1,288,154.15   | 100.00 | 5,741,602.65       | 100.00 | 7,029,756.80 | 100.00 |