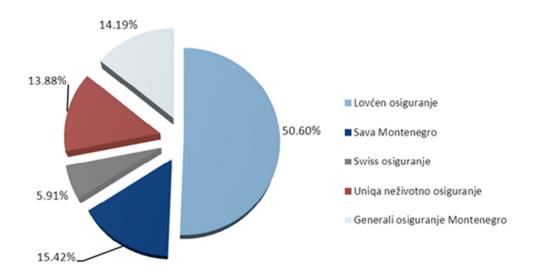

#### Non-Life Insurance

#### **GROSS PREMIUM BY INSURANCE COMPANIES IN NOVEMBER 2016**

| Insurance Company                    | Life Insurance |        | Non-Life Insurance |        | Total        |        |
|--------------------------------------|----------------|--------|--------------------|--------|--------------|--------|
|                                      | Amount         | %      | Amount             | %      | Amount       | %      |
| Lovćen Insurance JSC                 |                |        | 2,905,413.11       | 50.60  | 2,905,413.11 | 41.33  |
| Sava Montenegro JSC                  |                |        | 885,487.34         | 15.42  | 885,487.34   | 12.60  |
| Swiss Insurance JSC                  |                |        | 339,091.78         | 5.91   | 339,091.78   | 4.82   |
| Uniqa Non-Life Insurance JSC         |                |        | 796,984.28         | 13.88  | 796,984.28   | 11.34  |
| Generali Insurance Montenegro JSC    |                |        | 814,626.14         | 14.19  | 814,626.14   | 11.59  |
| Lovćen Life Insurance JSC            | 107,820.01     | 8.37   |                    |        | 107,820.01   | 1.53   |
| Wiener Stadtische Life Insurance JSC | 274,744.81     | 21.33  |                    |        | 274,744.81   | 3.91   |
| Atlas Life JSC                       | 7,981.68       | 0.62   |                    |        | 7,981.68     | 0.11   |
| Uniqa Life Insurance JSC             | 156,598.45     | 12.16  |                    |        | 156,598.45   | 2.23   |
| Grawe Insurance JSC                  | 573,904.61     | 44.55  |                    |        | 573,904.61   | 8.16   |
| Merkur Insurance JSC                 | 167,104.59     | 12.97  |                    |        | 167,104.59   | 2.38   |
| Total                                | 1,288,154.15   | 100.00 | 5,741,602.65       | 100.00 | 7,029,756.80 | 100.00 |