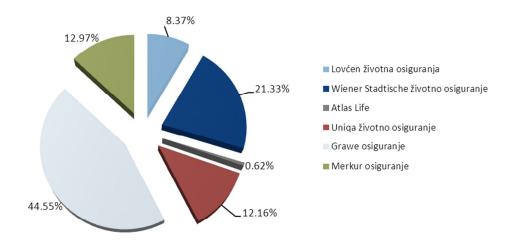

#### Life Insurance

#### **GROSS PREMIUM BY INSURANCE COMPANIES IN NOVEMBER 2016**

| Insurance Company                    | Life Insurance |        | Non-Life Insurance |        | Total        |        |
|--------------------------------------|----------------|--------|--------------------|--------|--------------|--------|
|                                      | Amount         | %      | Amount             | %      | Amount       | %      |
| Lovćen Insurance JSC                 |                |        | 2,905,413.11       | 50.60  | 2,905,413.11 | 41.33  |
| Sava Montenegro JSC                  |                |        | 885,487.34         | 15.42  | 885,487.34   | 12.60  |
| Swiss Insurance JSC                  |                |        | 339,091.78         | 5.91   | 339,091.78   | 4.82   |
| Uniqa Non-Life Insurance JSC         |                |        | 796,984.28         | 13.88  | 796,984.28   | 11.34  |
| Generali Insurance Montenegro JSC    |                |        | 814,626.14         | 14.19  | 814,626.14   | 11.59  |
| Lovćen Life Insurance JSC            | 107,820.01     | 8.37   |                    |        | 107,820.01   | 1.53   |
| Wiener Stadtische Life Insurance JSC | 274,744.81     | 21.33  |                    |        | 274,744.81   | 3.91   |
| Atlas Life JSC                       | 7,981.68       | 0.62   |                    |        | 7,981.68     | 0.11   |
| Uniqa Life Insurance JSC             | 156,598.45     | 12.16  |                    |        | 156,598.45   | 2.23   |
| Grawe Insurance JSC                  | 573,904.61     | 44.55  |                    |        | 573,904.61   | 8.16   |
| Merkur Insurance JSC                 | 167,104.59     | 12.97  |                    |        | 167,104.59   | 2.38   |
| Total                                | 1,288,154.15   | 100.00 | 5,741,602.65       | 100.00 | 7,029,756.80 | 100.00 |