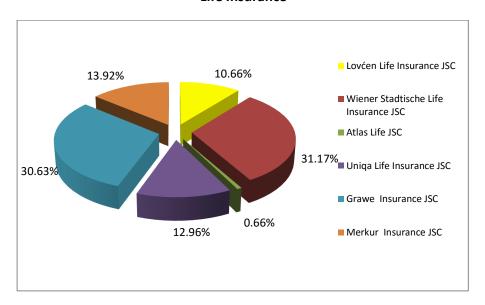

#### **GROSS PREMIUM BY INSURANCE COMPANIES IN MAY 2017**

| Insurance Company                    | Life Insurance |       | Non-Life Insurance |       | Total     |       |
|--------------------------------------|----------------|-------|--------------------|-------|-----------|-------|
|                                      | Amount         | %     | Amount             | %     | Amount    | %     |
| Lovćen Insurance JSC                 |                |       | 3.239.603          | 45,45 | 3.239.603 | 39,13 |
| Sava Insurance JSC                   |                |       | 1.796.050          | 25,20 | 1.796.050 | 21,69 |
| Swiss Insurance JSC                  |                |       | 365.102            | 5,12  | 365.102   | 4,41  |
| Uniqa Non-Life Insurance JSC         |                |       | 850.831            | 11,94 | 850.831   | 10,28 |
| Generali Insurance Montenegro JSC    |                |       | 876.635            | 12,30 | 876.635   | 10,59 |
| Lovćen Life Insurance JSC            | 122.715        | 10,66 |                    |       | 122.715   | 1,48  |
| Wiener Stadtische Life Insurance JSC | 358.666        | 31,17 |                    |       | 358.666   | 4,33  |
| Atlas Life JSC                       | 7.553          | 0,66  |                    |       | 7.553     | 0,09  |
| Uniqa Life Insurance JSC             | 149.181        | 12,96 |                    |       | 149.181   | 1,80  |
| Grawe Insurance JSC                  | 352.479        | 30,63 |                    |       | 352.479   | 4,26  |
| Merkur Insurance JSC                 | 160.176        | 13,92 |                    |       | 160.176   | 1,93  |
| TOTAL                                | 1.150.770      | 100   | 7.128.220          | 100   | 8.278.990 | 100   |

#### **Life Insurance**