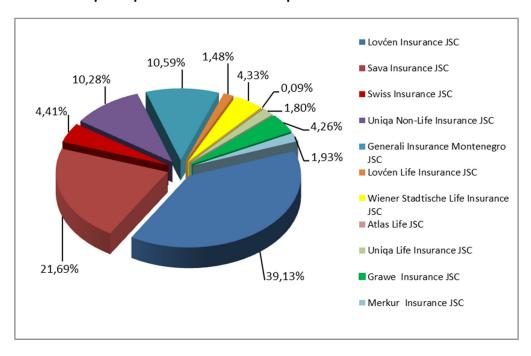

#### **GROSS PREMIUM BY INSURANCE COMPANIES IN MAY 2017**

| Insurance Company                    | Life Insurance |       | Non-Life Insurance |       | Total     |       |
|--------------------------------------|----------------|-------|--------------------|-------|-----------|-------|
|                                      | Amount         | %     | Amount             | %     | Amount    | %     |
| Lovćen Insurance JSC                 |                |       | 3.239.603          | 45,45 | 3.239.603 | 39,13 |
| Sava Insurance JSC                   |                |       | 1.796.050          | 25,20 | 1.796.050 | 21,69 |
| Swiss Insurance JSC                  |                |       | 365.102            | 5,12  | 365.102   | 4,41  |
| Uniqa Non-Life Insurance JSC         |                |       | 850.831            | 11,94 | 850.831   | 10,28 |
| Generali Insurance Montenegro JSC    |                |       | 876.635            | 12,30 | 876.635   | 10,59 |
| Lovćen Life Insurance JSC            | 122.715        | 10,66 |                    |       | 122.715   | 1,48  |
| Wiener Stadtische Life Insurance JSC | 358.666        | 31,17 |                    |       | 358.666   | 4,33  |
| Atlas Life JSC                       | 7.553          | 0,66  |                    |       | 7.553     | 0,09  |
| Uniqa Life Insurance JSC             | 149.181        | 12,96 |                    |       | 149.181   | 1,80  |
| Grawe Insurance JSC                  | 352.479        | 30,63 |                    |       | 352.479   | 4,26  |
| Merkur Insurance JSC                 | 160.176        | 13,92 |                    |       | 160.176   | 1,93  |
| TOTAL                                | 1.150.770      | 100   | 7.128.220          | 100   | 8.278.990 | 100   |

#### The participation of Insurance Companies in the Gross Premium