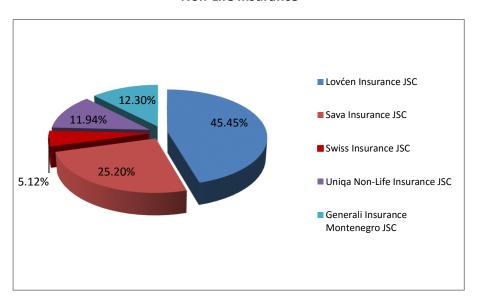

#### **GROSS PREMIUM BY INSURANCE COMPANIES IN MAY 2017**

| Insurance Company                    | Life Insurance |       | Non-Life Insurance |       | Total     |       |
|--------------------------------------|----------------|-------|--------------------|-------|-----------|-------|
|                                      | Amount         | %     | Amount             | %     | Amount    | %     |
| Lovćen Insurance JSC                 |                |       | 3.239.603          | 45,45 | 3.239.603 | 39,13 |
| Sava Insurance JSC                   |                |       | 1.796.050          | 25,20 | 1.796.050 | 21,69 |
| Swiss Insurance JSC                  |                |       | 365.102            | 5,12  | 365.102   | 4,41  |
| Uniqa Non-Life Insurance JSC         |                |       | 850.831            | 11,94 | 850.831   | 10,28 |
| Generali Insurance Montenegro JSC    |                |       | 876.635            | 12,30 | 876.635   | 10,59 |
| Lovćen Life Insurance JSC            | 122.715        | 10,66 |                    |       | 122.715   | 1,48  |
| Wiener Stadtische Life Insurance JSC | 358.666        | 31,17 |                    |       | 358.666   | 4,33  |
| Atlas Life JSC                       | 7.553          | 0,66  |                    |       | 7.553     | 0,09  |
| Uniqa Life Insurance JSC             | 149.181        | 12,96 |                    |       | 149.181   | 1,80  |
| Grawe Insurance JSC                  | 352.479        | 30,63 |                    |       | 352.479   | 4,26  |
| Merkur Insurance JSC                 | 160.176        | 13,92 |                    |       | 160.176   | 1,93  |
| TOTAL                                | 1.150.770      | 100   | 7.128.220          | 100   | 8.278.990 | 100   |

#### **Non-Life Insurance**