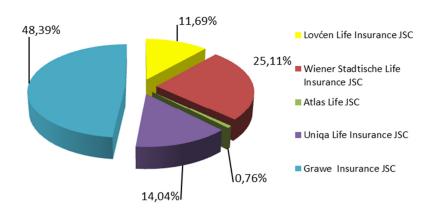

#### **GROSS PREMIUM BY INSURANCE COMPANIES IN SEPTEMBER 2017**

| Insurance Company                    | Life Insurance |       | Non-Life Insurance |       | Total     |       |
|--------------------------------------|----------------|-------|--------------------|-------|-----------|-------|
|                                      | Amount         | %     | Amount             | %     | Amount    | %     |
| Lovćen Insurance JSC                 |                |       | 2,818,126          | 48.34 | 2,818,126 | 40.50 |
| Sava Insurance JSC                   |                |       | 974,768            | 16.72 | 974,768   | 14.01 |
| Swiss Insurance JSC                  |                |       | 312,770            | 5.37  | 312,770   | 4.50  |
| Uniqa Non-Life Insurance JSC         |                |       | 845,889            | 14.51 | 845,889   | 12.16 |
| Generali Insurance Montenegro JSC    |                |       | 877,786            | 15.06 | 877,786   | 12.62 |
| Lovćen Life Insurance JSC            | 131,983        | 11.69 |                    |       | 131,983   | 1.90  |
| Wiener Stadtische Life Insurance JSC | 283,448        | 25.11 |                    |       | 283,448   | 4.07  |
| Atlas Life JSC                       | 8,620          | 0.76  |                    |       | 8,620     | 0.12  |
| Uniqa Life Insurance JSC             | 158,456        | 14.04 |                    |       | 158,456   | 2.28  |
| Grawe Insurance JSC                  | 546,270        | 48.39 |                    |       | 546,270   | 7.85  |
| TOTAL                                | 1,128,777      | 100   | 5,829,338          | 100   | 6,958,115 | 100   |

#### **Life Insurance**