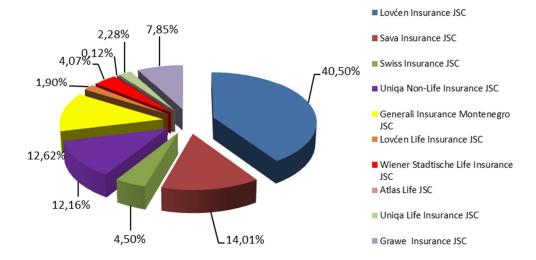

#### **GROSS PREMIUM BY INSURANCE COMPANIES IN SEPTEMBER 2017**

| Insurance Company                    | Life Insurance |       | Non-Life Insurance |       | Total     |       |
|--------------------------------------|----------------|-------|--------------------|-------|-----------|-------|
|                                      | Amount         | %     | Amount             | %     | Amount    | %     |
| Lovćen Insurance JSC                 |                |       | 2,818,126          | 48.34 | 2,818,126 | 40.50 |
| Sava Insurance JSC                   |                |       | 974,768            | 16.72 | 974,768   | 14.01 |
| Swiss Insurance JSC                  |                |       | 312,770            | 5.37  | 312,770   | 4.50  |
| Uniqa Non-Life Insurance JSC         |                |       | 845,889            | 14.51 | 845,889   | 12.16 |
| Generali Insurance Montenegro JSC    |                |       | 877,786            | 15.06 | 877,786   | 12.62 |
| Lovćen Life Insurance JSC            | 131,983        | 11.69 |                    |       | 131,983   | 1.90  |
| Wiener Stadtische Life Insurance JSC | 283,448        | 25.11 |                    |       | 283,448   | 4.07  |
| Atlas Life JSC                       | 8,620          | 0.76  |                    |       | 8,620     | 0.12  |
| Uniqa Life Insurance JSC             | 158,456        | 14.04 |                    |       | 158,456   | 2.28  |
| Grawe Insurance JSC                  | 546,270        | 48.39 |                    |       | 546,270   | 7.85  |
| TOTAL                                | 1,128,777      | 100   | 5,829,338          | 100   | 6,958,115 | 100   |

#### The participation of Insurance Companies in the Gross Premium