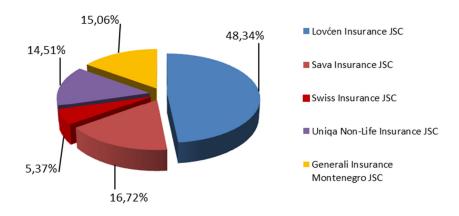

#### **GROSS PREMIUM BY INSURANCE COMPANIES IN SEPTEMBER 2017**

| Insurance Company                    | Life Insurance |       | Non-Life Insurance |       | Total     |       |
|--------------------------------------|----------------|-------|--------------------|-------|-----------|-------|
|                                      | Amount         | %     | Amount             | %     | Amount    | %     |
| Lovćen Insurance JSC                 |                |       | 2,818,126          | 48.34 | 2,818,126 | 40.50 |
| Sava Insurance JSC                   |                |       | 974,768            | 16.72 | 974,768   | 14.01 |
| Swiss Insurance JSC                  |                |       | 312,770            | 5.37  | 312,770   | 4.50  |
| Uniqa Non-Life Insurance JSC         |                |       | 845,889            | 14.51 | 845,889   | 12.16 |
| Generali Insurance Montenegro JSC    |                |       | 877,786            | 15.06 | 877,786   | 12.62 |
| Lovćen Life Insurance JSC            | 131,983        | 11.69 |                    |       | 131,983   | 1.90  |
| Wiener Stadtische Life Insurance JSC | 283,448        | 25.11 |                    |       | 283,448   | 4.07  |
| Atlas Life JSC                       | 8,620          | 0.76  |                    |       | 8,620     | 0.12  |
| Uniqa Life Insurance JSC             | 158,456        | 14.04 |                    |       | 158,456   | 2.28  |
| Grawe Insurance JSC                  | 546,270        | 48.39 |                    |       | 546,270   | 7.85  |
| TOTAL                                | 1,128,777      | 100   | 5,829,338          | 100   | 6,958,115 | 100   |

#### **Non-Life Insurance**