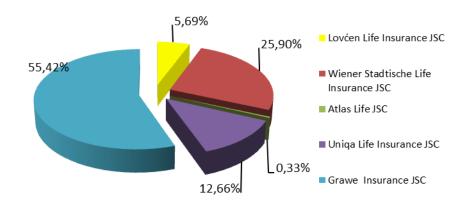

#### **GROSS PREMIUM BY INSURANCE COMPANIES IN DECEMBER 2017**

| Insurance Company                    | Life Insurance |       | Non-Life Insurance |       | Total     |       |
|--------------------------------------|----------------|-------|--------------------|-------|-----------|-------|
|                                      | Amount         | %     | Amount             | %     | Amount    | %     |
| Lovćen Insurance JSC                 |                |       | 2.326.366          | 43,08 | 2.326.366 | 31,69 |
| Sava Insurance JSC                   |                |       | 959.336            | 17,76 | 959.336   | 13,07 |
| Swiss Insurance JSC                  |                |       | 350.573            | 6,49  | 350.573   | 4,78  |
| Uniqa Non-Life Insurance JSC         |                |       | 1.164.457          | 21,56 | 1.164.457 | 15,86 |
| Generali Insurance Montenegro JSC    |                |       | 599.752            | 11,11 | 599.752   | 8,17  |
| Lovćen Life Insurance JSC            | 110.348        | 5,69  |                    |       | 110.348   | 1,50  |
| Wiener Stadtische Life Insurance JSC | 502.737        | 25,90 |                    |       | 502.737   | 6,85  |
| Atlas Life JSC                       | 6.497          | 0,33  |                    |       | 6.497     | 0,09  |
| Uniqa Life Insurance JSC             | 245.672        | 12,66 |                    |       | 245.672   | 3,35  |
| Grawe Insurance JSC                  | 1.075.650      | 55,42 |                    |       | 1.075.650 | 14,65 |
| TOTAL                                | 1.940.903      | 100   | 5.400.483          | 100   | 7.341.386 | 100   |

#### **Life Insurance**