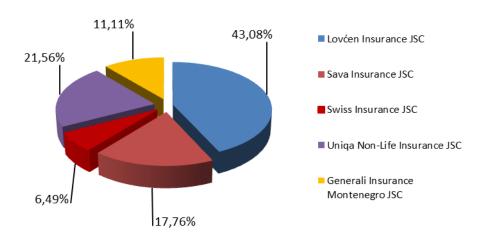

#### **GROSS PREMIUM BY INSURANCE COMPANIES IN DECEMBER 2017**

| Insurance Company                    | Life Insurance |       | Non-Life Insurance |       | Total     |       |
|--------------------------------------|----------------|-------|--------------------|-------|-----------|-------|
|                                      | Amount         | %     | Amount             | %     | Amount    | %     |
| Lovćen Insurance JSC                 |                |       | 2.326.366          | 43,08 | 2.326.366 | 31,69 |
| Sava Insurance JSC                   |                |       | 959.336            | 17,76 | 959.336   | 13,07 |
| Swiss Insurance JSC                  |                |       | 350.573            | 6,49  | 350.573   | 4,78  |
| Uniqa Non-Life Insurance JSC         |                |       | 1.164.457          | 21,56 | 1.164.457 | 15,86 |
| Generali Insurance Montenegro JSC    |                |       | 599.752            | 11,11 | 599.752   | 8,17  |
| Lovćen Life Insurance JSC            | 110.348        | 5,69  |                    |       | 110.348   | 1,50  |
| Wiener Stadtische Life Insurance JSC | 502.737        | 25,90 |                    |       | 502.737   | 6,85  |
| Atlas Life JSC                       | 6.497          | 0,33  |                    |       | 6.497     | 0,09  |
| Uniqa Life Insurance JSC             | 245.672        | 12,66 |                    |       | 245.672   | 3,35  |
| Grawe Insurance JSC                  | 1.075.650      | 55,42 |                    |       | 1.075.650 | 14,65 |
| TOTAL                                | 1.940.903      | 100   | 5.400.483          | 100   | 7.341.386 | 100   |

#### **Non-Life Insurance**