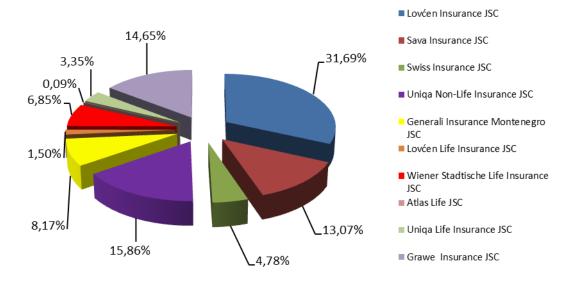

#### **GROSS PREMIUM BY INSURANCE COMPANIES IN DECEMBER 2017**

| Insurance Company                    | Life Insurance |       | Non-Life Insurance |       | Total     |       |
|--------------------------------------|----------------|-------|--------------------|-------|-----------|-------|
|                                      | Amount         | %     | Amount             | %     | Amount    | %     |
| Lovćen Insurance JSC                 |                |       | 2.326.366          | 43,08 | 2.326.366 | 31,69 |
| Sava Insurance JSC                   |                |       | 959.336            | 17,76 | 959.336   | 13,07 |
| Swiss Insurance JSC                  |                |       | 350.573            | 6,49  | 350.573   | 4,78  |
| Uniqa Non-Life Insurance JSC         |                |       | 1.164.457          | 21,56 | 1.164.457 | 15,86 |
| Generali Insurance Montenegro JSC    |                |       | 599.752            | 11,11 | 599.752   | 8,17  |
| Lovćen Life Insurance JSC            | 110.348        | 5,69  |                    |       | 110.348   | 1,50  |
| Wiener Stadtische Life Insurance JSC | 502.737        | 25,90 |                    |       | 502.737   | 6,85  |
| Atlas Life JSC                       | 6.497          | 0,33  |                    |       | 6.497     | 0,09  |
| Uniqa Life Insurance JSC             | 245.672        | 12,66 |                    |       | 245.672   | 3,35  |
| Grawe Insurance JSC                  | 1.075.650      | 55,42 |                    |       | 1.075.650 | 14,65 |
| TOTAL                                | 1.940.903      | 100   | 5.400.483          | 100   | 7.341.386 | 100   |

#### The participation of Insurance Companies in the Gross Premium