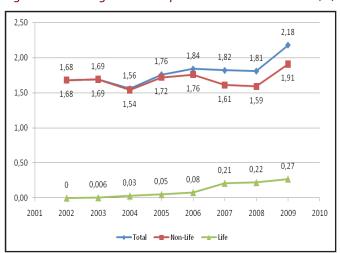

| -      | 91     | 444    | 821    | 1.83   | 5,907  | 7,246  | 8,087  |
| Non-life | 22,833 | 25,509 | 25,673 | 31,202 | 37,792 | 45.11  | 53,332 | 57,483 |
| TOTAL    | 22,833 | 25.6   | 26,117 | 32,023 | 39,622 | 51,017 | 60,578 | 65,570 |
| Index    | -      | 112.12 | 102.02 | 122.61 | 123.73 | 128.76 | 118.74 | 108.24 |

# 4.2. GROSS WRITTEN PREMIUM SHARE IN GDP

The share of gross written premium in GDP is the most frequent indicator used for assessment of insurance market situation. Since 2004 this indicator has been increasing, starting from 1.68% in 2002 to 2.18% in 2009.

In 2009, the share of non-life insurance premium in GDP amounted to 1.91%, while the share of life insurance premium in GDP amounted to 0.27%.

Figure 2: Share of gross written premium in GDP 2002-2009 (%)



Important feature of insurance market in Montenegro is that the market has been developing and its performance has been improving with regard to growth and development of life insurance in Montenegro. However, at this moment, insurance market in Montenegro is far below the average of developed EU member countries.

The following Table shows the share of gross written premium in gross domestic product in neighbouring countries, and in the European Union in 2008<sup>4</sup>.

Table 6 Share of gross written premium in GDP in Montenegro in comparison to other countries in 2008 (%)

|                | Life | Non-life | Total |
|----------------|------|----------|-------|
| Great Britain  | 12.8 | 2.9      | 15.7  |
| Switzerland    | 5.5  | 4.4      | 9.9   |
| Germany        | 3.0  | 3.6