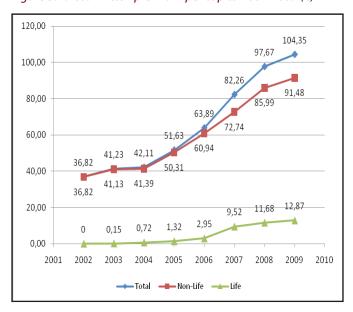

| 1.5      | 3.1   |
| Croatia        | 0.8  | 2.4      | 3.2   |
| Serbia         | 0.2  | 1.6      | 1.9   |
| Montenegro     | 0.22 | 1.59     | 1.81  |
| Romania        | 0.4  | 1.4      | 1.8   |
| Turkey         | 0.2  | 1.0      | 1.2   |

Source: Swiss Re and ISA

 $<sup>4\ \</sup> Since data\ relevant for\ other\ countries\ for\ 2009\ are\ not\ available,\ the\ Table\ shows\ data\ on\ the\ share\ of\ gross\ premium\ in\ GDP\ for\ 2008\ for\ the\ purpose\ of\ comparison.$ 

## 4.3 INSURANCE DENSITY

Insurance density, as one of the most frequently used insurance market indicators, represents the amount of gross written premium per capita. Since 2002 premium per capita has been recording significant and stable growth trend.

Figure 3: Gross written premium per capita 2002-2009 (€)



Gross written premium per capita in Montenegro in 2009 amounted to 104.35 euro, which remains significantly below the average of CEA (European Insurance and

Reinsurance Federation) member countries in 2008 (around 1,805 euro).

The following Table shows insurance density in the neighbouring countries, and some EU countries in 2008<sup>5</sup>.

Table 7 Insurance density in neighbouring and EU countries in 2008 (€)

|                | Gross premium per capita (€) |
|----------------|------------------------------|
| Great Britain  | 4,061.02                     |
| Switzerland    | 4,344.03                     |
| Germany        | 2,001.97                     |
| Greece         | 1,282.48                     |
| Slovenia       | 992.63                       |
| Czech Republic | 537.54