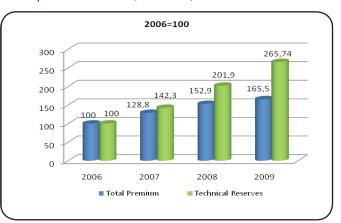

0,46 10,00 20,00 30,00 40,00 50,00 60,00 2008 **2009** 2007

Figure 10 Structure of technical reserves of insurance companies in 2007, 20008, and 2009 (%)

The trend of technical reserves and total premium represents an important indicator of results of activities undertaken to stabilize and regulate insurance market. The faster growth in technical reserves than the total premium indicates commitment of insurers to be more realistic in assessing these reserves, whereby they largely protect interests of insurers and insurance beneficiaries. The figure to follow shows the growth of technical reserves and total premium over the course of the last three years, using 2006 as the base year.





Figure 12 Trend of total premium and technical reserve indices for the period 2006-2009 (2006=100)



In 2009, insurance companies in Montenegro placed in reserves the amount 2.1962 times the gross expenditures arising from claims, whereby this indicator increased in comparison to 2008, when it amounted to 2.1267.

Table 19 Ratio of technical reserves and gross processed claims in 2008 and 2009

|            | Technical reserves (€) | Gross processed claims (€) | %      |
|------------|------------------------|----------------------------|--------|
| Total 2008 | 50,581,178             | 23,783,612                 | 212.67 |
| Total 2009 | 66,562,778             | 30,307,966                 | 219.62 |

# VIII DEPOSITING AND INVESTING TECHNICAL RESERVE FUNDS AND GUARANTEE FUNDS

# 8.1 DEPOSITING AND INVESTING TECHNICAL RESERVE FUNDS

According to the Law on Insurance, the companies are ob