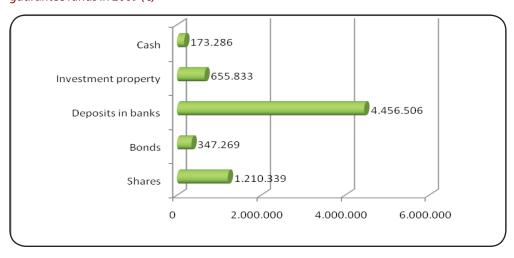

r in Montenegro is concerned the placement in deposits in banks was 4,456,506 euro or 65.12% of one third of guarantee funds, in line with stipulated asset forms and in compliance with the restrictions stipulated by the Rulebook.

Complying with all stipulated restrictions, the placement in shares was 1,210,330 euro i.e. 17.69% of one third of guarantee funds, while 655,833 euro or 9.58% was invested in the investment property. The remainder of one third of guarantee funds was invested into bonds in the amount of 347,260 euro, or 5.07% of one third of guarantee funds, and cash was 2.53% or 173,286 euro.

Figure 18 Structure of investing and depositing of one third of quarantee funds in 2009 (%)



Figure 17 Structure of investing and depositing of one third of quarantee funds in 2009 (€)



# IX FINANCIAL OPERATING RESULTS

Insurance companies are obliged, according to the Law on Insurance, to state profit and loss by insurance classes (separately for all classes of life and all classes of non-life insurance) and separately for reinsurance operations.

The insurance activity generated loss of 9.199 million euro in 2009, which is higher than the recorded loss in the previous year by 4.955 million euro, when the loss was 4.244 million euro.

Out of eleven insurance companies that were operating in 2009, five companies generated profit amounting to 2.286 million while remaining six insurance companies generated loss of 11.485 million euro.

Grawe, Magnat, Swiss osiguranje, Delta Generali neživotno osiguranje and Merkur osiguranje had positive operating results in 2009, and Gra