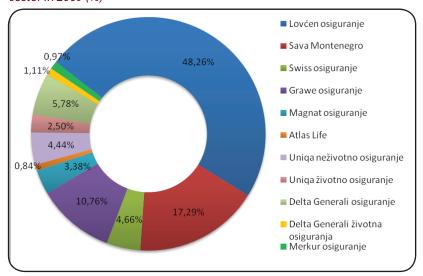

# REPORT ON INSURANCE MARKET SITUATION IN MONTENEGRO 2009

REPORT ON INSURANCE MARKET SITUATION IN MONTENEGRO Report for 2009

Number:

PUBLISHED: anualy

**PUBLISHER:** 

Montenegro Insurance Supervision Agency