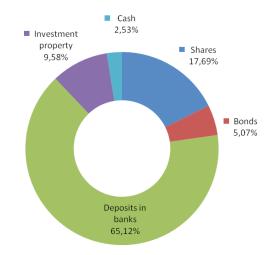

of guarantee funds of insurance companies in 2009 is that as far as the entire insurance sector in Montenegro is concerned the placement in deposits in banks was 4,456,506 euro or 65.12% of one third of guarantee funds, in line with stipulated asset forms and in compliance with the restrictions stipulated by the Rulebook.

Complying with all stipulated restrictions, the placement in shares was 1,210,330 euro i.e. 17.69% of one third of guarantee funds, while 655,833 euro or 9.58% was invested in the investment property. The remainder of one third of guarantee funds was invested into bonds in the amount of 347,260 euro, or 5.07% of one third of guarantee funds, and cash was 2.53% or 173,286 euro.

Figure 18 Structure of investing and depositing of one third of quarantee funds in 2009 (%)



Figure 17 Structure of investing and depositing of one third of quarantee funds in 2009 (€)



# IX FINANCIAL OPERATING RESULTS

Insurance companies are obliged, according to the Law on Insurance, to state profit and loss by insurance classes (separately for all classes of life and all classes of non-life insurance) and separately for reinsurance operations.

The insurance activity generated loss of 9.199 million euro in 2009, which is higher than the recorded loss in the previous year by 4.955 million euro, when the loss was 4.244 million euro.

Out of eleven insurance companies that were operating in 2009, five companies generated profit amounting to 2.286 million while remaining six insurance companies generated loss of 11.485 million euro.

Grawe, Magnat, Swiss osiguranje, Delta Gene