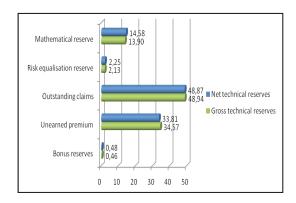

------------|-------------|
|                           | Amount (€)   | Amount (€) Share       |            | Share       |
| Mathematical reserve      | 9,185,854    | 14.58                  | 9,255,438  | 13.90       |
| Risk equalisation reserve | 1,418,754    | 2.25                   | 1,418,754  | 2.13        |
| Outstanding claims        | 30,797,755   | 48.87                  | 32,575,999 | 48.94       |
| Unearned premium          | 21,307,973   | 33.81                  | 23,008,197 | 34.57       |
| Bonus reserves            | 304,390      | 0.48                   | 304,390    | 0.46        |
| TOTAL                     | 63,014,726   | 100                    | 66,562,778 | 100         |

Figure 13 Structure of gross and net technical reserves of insurance companies in 2009 (%)



Table 21 Gross and net technical reserves by insurance groups in 2009 ( $\in$ )

|                    | Net technica | ıl reserves | Gross tec<br>reserv |       |
|--------------------|--------------|-------------|---------------------|-------|
|                    | Amount (€)   | Share       | Amount (€)          | Share |
| Life insurance     | 10,426,313   | 16.55       | 10,663,224          | 16.02 |
| Non-life insurance | 52,588,414   | 83.45       | 55,899,554          | 83.98 |
| TOTAL              | 63,014,726   | 100         | 66,562,779          | 100   |

The following conclusions are drawn by analysing the depositing and investing of technical reserve funds of insurance companies in 2009:

- Net technical reserve funds invested and deposited at the level of the entire insura