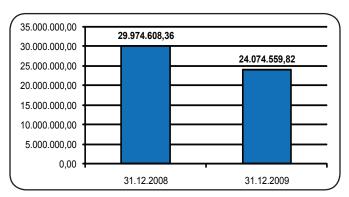

the Rulebook in 2009 (%)



Figure 15 Structure of deposited and invested technical reserve funds in line with restrictions stipulated by the Rulebook in 2009 (€)



# 8.2 DEPOSITING AND INVESTING GUARANTEE FUNDS

According to the Law on Insurance, companies are obliged to keep guarantee funds in order to secure regular execution of their obligations. Total amount of guarantee funds cannot be lower than the monetary amount of the core capital set forth under Article 21 of the Law on Insurance. In 2009, total amount of guarantee funds of insurance companies was 24.075 million euro, which is 19.68% less in relation to 2008 when guarantee funds were 29.975 million euro, this is primarily caused by incurred losses of insurance companies.

Figure 16 Total Guarantee Funds in 2008 and 2009 (€)



Insurance companies are obliged to deposit up to one third of the guarantee funds and invest it in forms stipulated for technical reserves by the Law and the Rulebook. Insurance companies have invested 85.27% of one third of guarantee funds in asset form stipulated by the Law and the Rulebook, and in doing so have complied with all stipulated restrictions.

The Figures to follow present asset forms into which insurance companies deposited and invested one third of guarantee funds.

A conclusion that could be drawn by analysing depositing and investing of one third of guarantee funds of insurance companies in 2009 is that as far as the entire insurance sector in Montenegro is concerned the placement in deposits in banks was 4,456,506 euro or 65.12% of one third of guarantee funds, in line