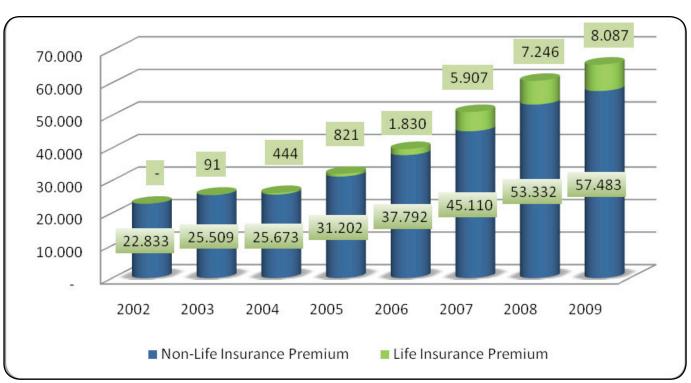

# REPORT ON INSURANCE MARKET SITUATION IN MONTENEGRO 2009

REPORT ON INSURANCE MARKET SITUATION IN MONTENEGRO Report for 2009

Number:

PUBLISHED: anualy

**PUBLISHER:** 

Montenegro Insurance Supervision Agency