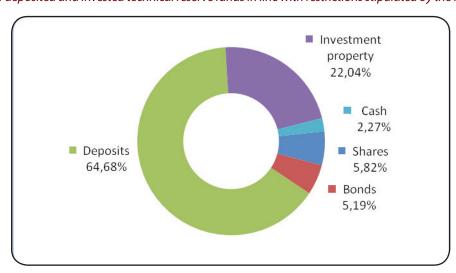

companies complying with the forms stipulated by the Law and the Rulebook on Restrictions Related to Depositing and Investing Technical Reserve Funds and Guarantee Funds of Insurance Companies were 43.305 million euro. Deposits have the highest share in the total structure of invested and deposited technical reserve funds, in the asset forms stipulated by the Law and the Rulebook, the share being 64.68%, and amounting to 28.008 million euro. The share of the investment property was 22.04% or 9.544 million euro, while shares account for 5.82% i.e. 2.522 million euro, bonds 5.19% i.e. 2.248 million euro, while the cash accounted for 982,038 euro or 2.27%.

Figure 14 Structure of deposited and invested technical reserve funds in line with restrictions stipulated by the Rulebook in 2009 (%)



Figure 15 Structure of deposited and invested technical reserve funds in line with restrictions stipulated by the Rulebook in 2009 (€)



# 8.2 DEPOSITING AND INVESTING GUARANTEE FUNDS

According to the Law on Insurance, companies are obliged to keep guarantee funds in order to secure regular execution of their obligations. Total amount of guarantee funds cannot be lower than the monetary amount of the core capital set forth under Article 21 of the Law on Insurance. In 2009, total amount of guarantee funds of insurance companies was 24.075 million euro, which is 19.68% less in relation to 2008 when guarantee funds were 29.975 million euro, this is primarily caused by incurred losses of insurance companies.

Figure 16 Total Guarantee Funds in 2008 and 2009 (€)



Insurance companies are o