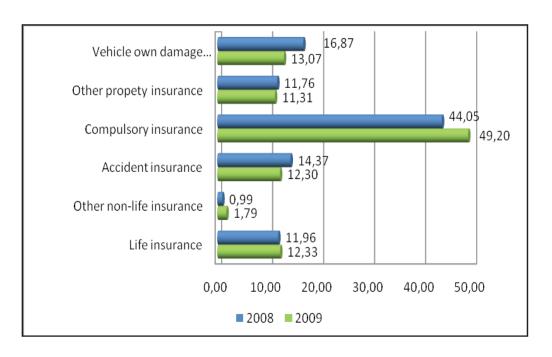

# REPORT ON INSURANCE MARKET SITUATION IN MONTENEGRO 2009

REPORT ON INSURANCE MARKET SITUATION IN MONTENEGRO Report for 2009

Number:

PUBLISHED: anualy

**PUBLISHER:** 

Montenegro Insurance Supervision Agency