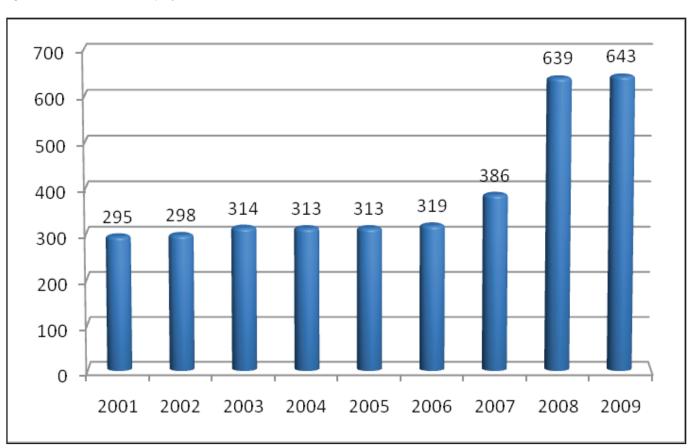

to 2009 constantly went up, indicating gradual development of insurance market in Montenegro. Abrupt growth is notable in 2008 when there were 639 employees in insurance sector, which is by 65.54% higher in relation to 2007 when there were 386 employees in the insurance sector.

The growth of the number of employees was primarily affected by the foundation of new insurance companies such as Uniqa neživotno osiguranje, Uniqa životno osiguranje, Delta osiguranje, Delta životno osiguranje and Merkur in the insurance market. The growing trend of the number of employees continued in 2009 too, due to increase in the scope of operations in the insurance sector where the number of employees increased by 0.63% in relation to 2008..

Figure 1 Total number of employees in insurance sector 2001-2009



# IV GENERAL INSURANCE MARKET INDICATORS

# 4.1 GROSS INSURANCE PREMIUM

Non-life insurance written gross premium includes all amounts of premiums underwritten in the current accounting period for the period to one year maximum, irrespective whether such amounts are related in whole or in part to the subsequent accounting period, while for life insurance it includes all amounts of premiums collected by the end of accounting period.

Gross written premium in insurance market of Montenegro in 2009 amounted to 65.570 million euro, which represents growth of 8.24% in relation to 2008, when it amounted to 60.578 million euro.

The following Table shows written gross premium in the period 2002-2009:

Table 5 Insurance written gross premium trends in 2002-2009 (thousand €)

|          | 2002