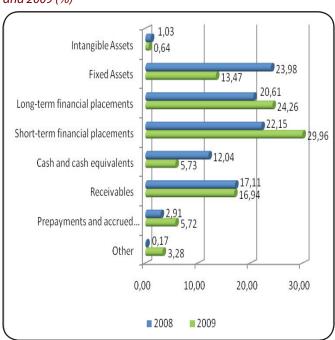

# REPORT ON INSURANCE MARKET SITUATION IN MONTENEGRO 2009

REPORT ON INSURANCE MARKET SITUATION IN MONTENEGRO Report for 2009

Number:

PUBLISHED: anualy

**PUBLISHER:** 

Montenegro Insurance Supervision Agency