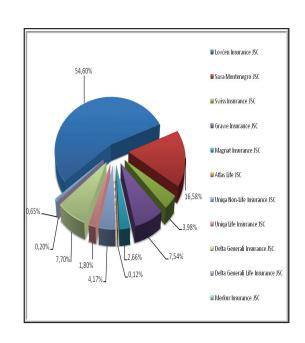

# REPORT ON INSURANCE MARKET SITUATION IN MONTENEGRO 2009

REPORT ON INSURANCE MARKET SITUATION IN MONTENEGRO Report for 2009

Number:

PUBLISHED: anualy

**PUBLISHER:** 

Montenegro Insurance Supervision Agency