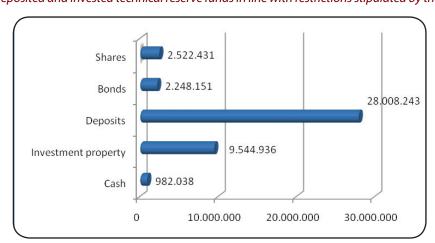

eserve Funds and Guarantee Funds of Insurance Companies were 43.305 million euro. Deposits have the highest share in the total structure of invested and deposited technical reserve funds, in the asset forms stipulated by the Law and the Rulebook, the share being 64.68%, and amounting to 28.008 million euro. The share of the investment property was 22.04% or 9.544 million euro, while shares account for 5.82% i.e. 2.522 million euro, bonds 5.19% i.e. 2.248 million euro, while the cash accounted for 982,038 euro or 2.27%.

Figure 14 Structure of deposited and invested technical reserve funds in line with restrictions stipulated by the Rulebook in 2009 (%)



Figure 15 Structure of deposited and invested technical reserve funds in line with restrictions stipulated by the Rulebook in 2009 (€)



# 8.2 DEPOSITING AND INVESTING GUARANTEE FUNDS

According to the Law on Insurance, companies are obliged to keep guarantee funds in order to secure regular execution of their obligations. Total amount of guarantee funds cannot be lower than the monetary amount of the core capital set forth under Article 21 of the Law on Insurance. In 2009, total amount of guarantee funds of insurance companies was 24.075 million euro, which is 19.68% less in relation to 2008 when guarantee funds were 29.975 million euro, this is primarily caused by incurred losses of insurance companies.

Figure 16 Total Guarantee Funds in 2008 and 2009 (€)



Insurance companies are obliged to deposit up to one third of the guarantee funds and invest it in forms stipulated for technical reserves by the Law and the Ruleb