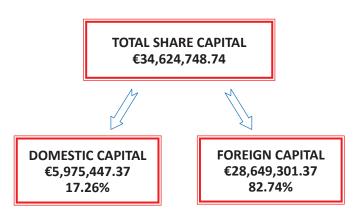

nt of 1,150,006.29 euro;
- increase of capitalisation of Uniqa Neživotno Osiguranje AD Podgorica in the amount of 850,000 euro and
- increase of capitalisation of Delta Generali Životna Osiguranja AD Podgorica in the amount of 300,000 euro.

Significant change in the structure of total share capital, from the aspect domestic vs. foreign capital of insurance companies in 2009 was related to the sale of 36.41% shares of Lovćen Osiguranje AD Podgorica that were under the ownership of the Development Fund of Montenegro and the Pension and Disability Insurance Fund, whereby the ownership structure of the company changed (Zavarovalnica Triglav from Slovenia became the owner of 91.83% shares).

The following figure illustrates the structure of total share capital of insurance companies in 2009:



Taking into consideration the ownership structure by companies in Montenegro, it may be concluded that foreign ownership is prevailing. Insurance companies Sava Montenegro, Grawe, Merkur, Uniqa Neživotno and Uniqa Životno Osiguranje are 100% under foreign ownership, while Lovćen Osiguranje, Delta Generali Osiguranje and Delta Generali Životna Osiguranja are over 90% under foreign ownership. Other insurance companies are under majority domestic ownership.

<sup>1</sup> On 24 December 2009 the Council of the Insurance Supervision Agency made a decision to revoke the license for conduct of insurance operations of the insurance company "Magnat osiguranje" AD Podgorica due to legal non-compliance.

 $<sup>{\</sup>bf 2.\ Change\ of\ the\ name\ of\ the\ company\ from\ "Montenegro\ osiguranje\ A