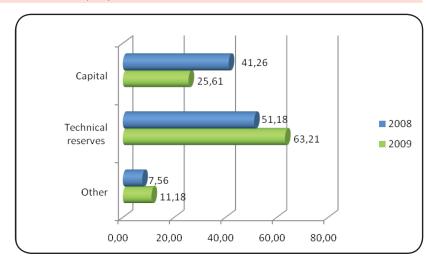

# REPORT ON INSURANCE MARKET SITUATION IN MONTENEGRO 2009

REPORT ON INSURANCE MARKET SITUATION IN MONTENEGRO Report for 2009

Number:

PUBLISHED: anualy

**PUBLISHER:** 

Montenegro Insurance Supervision Agency