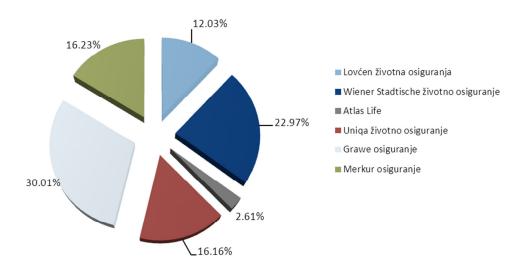

#### **GROSS PREMIUM BY INSURANCE COMPANIES IN JULY 2016**

| Insurance Company                    | Life Insurance |        | Non-Life Insurance |        | Total        |        |
|--------------------------------------|----------------|--------|--------------------|--------|--------------|--------|
|                                      | Amount         | %      | Amount             | %      | Amount       | %      |
| Lovćen Insurance JSC                 |                |        | 3,069,067.75       | 48.04  | 3,069,067.75 | 42.09  |
| Sava Montenegro JSC                  |                |        | 1,078,847.53       | 16.89  | 1,078,847.53 | 14.80  |
| Swiss Insurance JSC                  |                |        | 301,985.83         | 4.73   | 301,985.83   | 4.14   |
| Uniqa Non-Life Insurance JSC         |                |        | 858,381.73         | 13.44  | 858,381.73   | 11.77  |
| Generali Insurance Montenegro JSC    |                |        | 1,080,823.17       | 16.92  | 1,080,823.17 | 14.82  |
| Lovćen Life Insurance JSC            | 108,583.57     | 12.03  |                    |        | 108,583.57   | 1.49   |
| Wiener Stadtische Life Insurance JSC | 207,285.13     | 22.97  |                    |        | 207,285.13   | 2.84   |
| Atlas Life JSC                       | 23,540.99      | 2.61   |                    |        | 23,540.99    | 0.32   |
| Uniqa Life Insurance JSC             | 145,840.86     | 16.16  |                    |        | 145,840.86   | 2.00   |
| Grawe Insurance JSC                  | 270,889.06     | 30.01  |                    |        | 270,889.06   | 3.72   |
| Merkur Insurance JSC                 | 146,451.47     | 16.23  |                    |        | 146,451.47   | 2.01   |
| Total                                | 902,591.08     | 100.00 | 6,389,106.01       | 100.00 | 7,291,697.09 | 100.00 |

#### Life Insurance