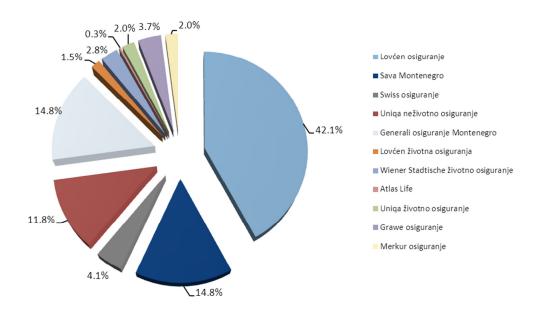

#### **GROSS PREMIUM BY INSURANCE COMPANIES IN JULY 2016**

| Insurance Company                    | Life Insurance |        | Non-Life Insurance |        | Total        |        |
|--------------------------------------|----------------|--------|--------------------|--------|--------------|--------|
|                                      | Amount         | %      | Amount             | %      | Amount       | %      |
| Lovćen Insurance JSC                 |                |        | 3,069,067.75       | 48.04  | 3,069,067.75 | 42.09  |
| Sava Montenegro JSC                  |                |        | 1,078,847.53       | 16.89  | 1,078,847.53 | 14.80  |
| Swiss Insurance JSC                  |                |        | 301,985.83         | 4.73   | 301,985.83   | 4.14   |
| Uniqa Non-Life Insurance JSC         |                |        | 858,381.73         | 13.44  | 858,381.73   | 11.77  |
| Generali Insurance Montenegro JSC    |                |        | 1,080,823.17       | 16.92  | 1,080,823.17 | 14.82  |
| Lovćen Life Insurance JSC            | 108,583.57     | 12.03  |                    |        | 108,583.57   | 1.49   |
| Wiener Stadtische Life Insurance JSC | 207,285.13     | 22.97  |                    |        | 207,285.13   | 2.84   |
| Atlas Life JSC                       | 23,540.99      | 2.61   |                    |        | 23,540.99    | 0.32   |
| Uniqa Life Insurance JSC             | 145,840.86     | 16.16  |                    |        | 145,840.86   | 2.00   |
| Grawe Insurance JSC                  | 270,889.06     | 30.01  |                    |        | 270,889.06   | 3.72   |
| Merkur Insurance JSC                 | 146,451.47     | 16.23  |                    |        | 146,451.47   | 2.01   |
| Total                                | 902,591.08     | 100.00 | 6,389,106.01       | 100.00 | 7,291,697.09 | 100.00 |

#### The participation of Insurance Companies in the Gross Premium