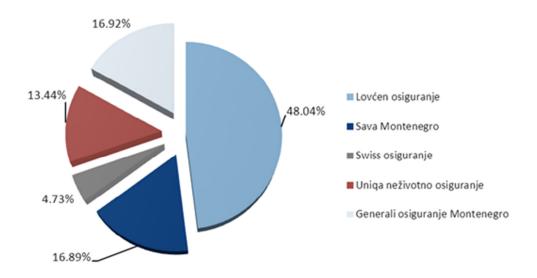

#### **GROSS PREMIUM BY INSURANCE COMPANIES IN JULY 2016**

| Insurance Company                    | Life Insurance |        | Non-Life Insurance |        | Total        |        |
|--------------------------------------|----------------|--------|--------------------|--------|--------------|--------|
|                                      | Amount         | %      | Amount             | %      | Amount       | %      |
| Lovćen Insurance JSC                 |                |        | 3,069,067.75       | 48.04  | 3,069,067.75 | 42.09  |
| Sava Montenegro JSC                  |                |        | 1,078,847.53       | 16.89  | 1,078,847.53 | 14.80  |
| Swiss Insurance JSC                  |                |        | 301,985.83         | 4.73   | 301,985.83   | 4.14   |
| Uniqa Non-Life Insurance JSC         |                |        | 858,381.73         | 13.44  | 858,381.73   | 11.77  |
| Generali Insurance Montenegro JSC    |                |        | 1,080,823.17       | 16.92  | 1,080,823.17 | 14.82  |
| Lovćen Life Insurance JSC            | 108,583.57     | 12.03  |                    |        | 108,583.57   | 1.49   |
| Wiener Stadtische Life Insurance JSC | 207,285.13     | 22.97  |                    |        | 207,285.13   | 2.84   |
| Atlas Life JSC                       | 23,540.99      | 2.61   |                    |        | 23,540.99    | 0.32   |
| Uniqa Life Insurance JSC             | 145,840.86     | 16.16  |                    |        | 145,840.86   | 2.00   |
| Grawe Insurance JSC                  | 270,889.06     | 30.01  |                    |        | 270,889.06   | 3.72   |
| Merkur Insurance JSC                 | 146,451.47     | 16.23  |                    |        | 146,451.47   | 2.01   |
| Total                                | 902,591.08     | 100.00 | 6,389,106.01       | 100.00 | 7,291,697.09 | 100.00 |

#### Non-Life Insurance