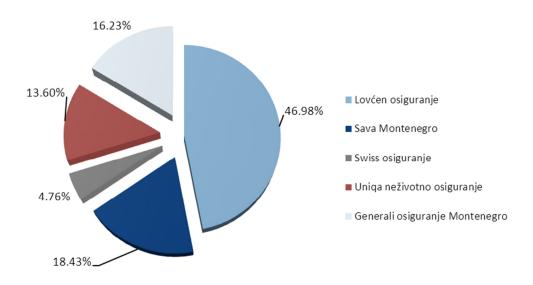

## **GROSS PREMIUM BY INSURANCE COMPANIES IN JANUARY 2017**

| Insurance Company                    | Life Insurance |        | Non-Life Insurance |        | Total        |        |
|--------------------------------------|----------------|--------|--------------------|--------|--------------|--------|
|                                      | Amount         | %      | Amount             | %      | Amount       | %      |
| Lovćen Insurance JSC                 |                |        | 2,059,533.97       | 46.98  | 2,059,533.97 | 39.61  |
| Sava Montenegro JSC                  |                |        | 808,207.56         | 18.43  | 808,207.56   | 15.55  |
| Swiss Insurance JSC                  |                |        | 208,739.64         | 4.76   | 208,739.64   | 4.01   |
| Uniqa Non-Life Insurance JSC         |                |        | 596,310.83         | 13.60  | 596,310.83   | 11.47  |
| Generali Insurance Montenegro JSC    |                |        | 711,396.74         | 16.23  | 711,396.74   | 13.68  |
| Lovćen Life Insurance JSC            | 100,915.07     | 12.38  |                    |        | 100,915.07   | 1.94   |
| Wiener Stadtische Life Insurance JSC | 225,400.99     | 27.66  |                    |        | 225,400.99   | 4.34   |
| Atlas Life JSC                       | 7,857.62       | 0.96   |                    |        | 7,857.62     | 0.15   |
| Uniqa Life Insurance JSC             | 134,932.82     | 16.56  |                    |        | 134,932.82   | 2.60   |
| Grawe Insurance JSC                  | 216,201.68     | 26.53  |                    |        | 216,201.68   | 4.16   |
| Merkur Insurance JSC                 | 129,513.59     | 15.89  |                    |        | 129,513.59   | 2.49   |
| Total                                | 814,821.77     | 100.00 | 4,384,188.74       | 100.00 | 5,199,010.51 | 100.00 |

#### Non-Life Insurance