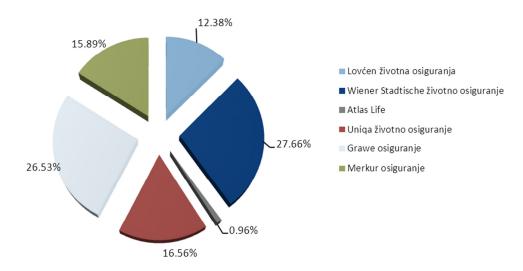

## **GROSS PREMIUM BY INSURANCE COMPANIES IN JANUARY 2017**

| Insurance Company                    | Life Insurance |        | Non-Life Insurance |        | Total        |        |
|--------------------------------------|----------------|--------|--------------------|--------|--------------|--------|
|                                      | Amount         | %      | Amount             | %      | Amount       | %      |
| Lovćen Insurance JSC                 |                |        | 2,059,533.97       | 46.98  | 2,059,533.97 | 39.61  |
| Sava Montenegro JSC                  |                |        | 808,207.56         | 18.43  | 808,207.56   | 15.55  |
| Swiss Insurance JSC                  |                |        | 208,739.64         | 4.76   | 208,739.64   | 4.01   |
| Uniqa Non-Life Insurance JSC         |                |        | 596,310.83         | 13.60  | 596,310.83   | 11.47  |
| Generali Insurance Montenegro JSC    |                |        | 711,396.74         | 16.23  | 711,396.74   | 13.68  |
| Lovćen Life Insurance JSC            | 100,915.07     | 12.38  |                    |        | 100,915.07   | 1.94   |
| Wiener Stadtische Life Insurance JSC | 225,400.99     | 27.66  |                    |        | 225,400.99   | 4.34   |
| Atlas Life JSC                       | 7,857.62       | 0.96   |                    |        | 7,857.62     | 0.15   |
| Uniqa Life Insurance JSC             | 134,932.82     | 16.56  |                    |        | 134,932.82   | 2.60   |
| Grawe Insurance JSC                  | 216,201.68     | 26.53  |                    |        | 216,201.68   | 4.16   |
| Merkur Insurance JSC                 | 129,513.59     | 15.89  |                    |        | 129,513.59   | 2.49   |
| Total                                | 814,821.77     | 100.00 | 4,384,188.74       | 100.00 | 5,199,010.51 | 100.00 |

#### Life Insurance