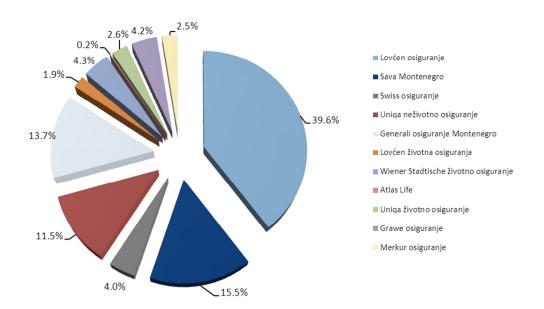

## **GROSS PREMIUM BY INSURANCE COMPANIES IN JANUARY 2017**

| Insurance Company                    | Life Insurance |        | Non-Life Insurance |        | Total        |        |
|--------------------------------------|----------------|--------|--------------------|--------|--------------|--------|
|                                      | Amount         | %      | Amount             | %      | Amount       | %      |
| Lovćen Insurance JSC                 |                |        | 2,059,533.97       | 46.98  | 2,059,533.97 | 39.61  |
| Sava Montenegro JSC                  |                |        | 808,207.56         | 18.43  | 808,207.56   | 15.55  |
| Swiss Insurance JSC                  |                |        | 208,739.64         | 4.76   | 208,739.64   | 4.01   |
| Uniqa Non-Life Insurance JSC         |                |        | 596,310.83         | 13.60  | 596,310.83   | 11.47  |
| Generali Insurance Montenegro JSC    |                |        | 711,396.74         | 16.23  | 711,396.74   | 13.68  |
| Lovćen Life Insurance JSC            | 100,915.07     | 12.38  |                    |        | 100,915.07   | 1.94   |
| Wiener Stadtische Life Insurance JSC | 225,400.99     | 27.66  |                    |        | 225,400.99   | 4.34   |
| Atlas Life JSC                       | 7,857.62       | 0.96   |                    |        | 7,857.62     | 0.15   |
| Uniqa Life Insurance JSC             | 134,932.82     | 16.56  |                    |        | 134,932.82   | 2.60   |
| Grawe Insurance JSC                  | 216,201.68     | 26.53  |                    |        | 216,201.68   | 4.16   |
| Merkur Insurance JSC                 | 129,513.59     | 15.89  |                    |        | 129,513.59   | 2.49   |
| Total                                | 814,821.77     | 100.00 | 4,384,188.74       | 100.00 | 5,199,010.51 | 100.00 |

## The participation of Insurance Companies in the Gross Premium