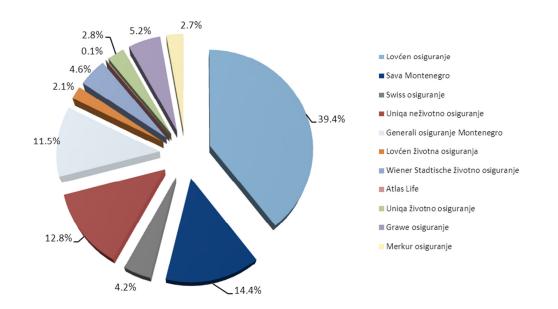

## **GROSS PREMIUM BY INSURANCE COMPANIES IN FEBRUARY 2017**

| Insurance Company                    | Life Insurance |        | Non-Life Insurance |        | Total        |        |
|--------------------------------------|----------------|--------|--------------------|--------|--------------|--------|
|                                      | Amount         | %      | Amount             | %      | Amount       | %      |
| Lovćen Insurance JSC                 |                |        | 2,031,996.65       | 47.89  | 2,031,996.65 | 39.45  |
| Sava Montenegro JSC                  |                |        | 741,251.49         | 17.47  | 741,251.49   | 14.39  |
| Swiss Insurance JSC                  |                |        | 217,387.83         | 5.12   | 217,387.83   | 4.22   |
| Uniqa Non-Life Insurance JSC         |                |        | 661,814.32         | 15.60  | 661,814.32   | 12.85  |
| Generali Insurance Montenegro JSC    |                |        | 590,295.87         | 13.91  | 590,295.87   | 11.46  |
| Lovćen Life Insurance JSC            | 108,000.00     | 11.89  |                    |        | 108,000.00   | 2.10   |
| Wiener Stadtische Life Insurance JSC | 236,150.36     | 25.99  |                    |        | 236,150.36   | 4.58   |
| Atlas Life JSC                       | 7,553.18       | 0.83   |                    |        | 7,553.18     | 0.15   |
| Uniqa Life Insurance JSC             | 146,091.12     | 16.08  |                    |        | 146,091.12   | 2.84   |
| Grawe Insurance JSC                  | 270,109.98     | 29.73  |                    |        | 270,109.98   | 5.24   |
| Merkur Insurance JSC                 | 140,747.14     | 15.49  |                    |        | 140,747.14   | 2.73   |
| Total                                | 908,651.78     | 100.00 | 4,242,746.16       | 100.00 | 5,151,397.94 | 100.00 |

### The participation of Insurance Companies in the Gross Premium