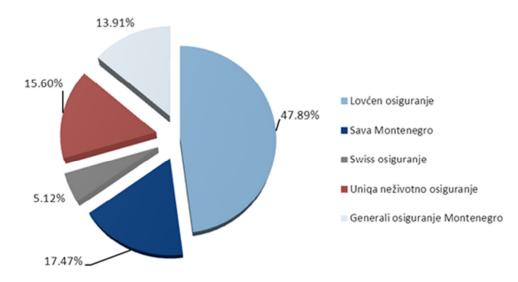

## **GROSS PREMIUM BY INSURANCE COMPANIES IN FEBRUARY 2017**

| Insurance Company                    | Life Insurance |        | Non-Life Insurance |        | Total        |        |
|--------------------------------------|----------------|--------|--------------------|--------|--------------|--------|
|                                      | Amount         | %      | Amount             | %      | Amount       | %      |
| Lovćen Insurance JSC                 |                |        | 2,031,996.65       | 47.89  | 2,031,996.65 | 39.45  |
| Sava Montenegro JSC                  |                |        | 741,251.49         | 17.47  | 741,251.49   | 14.39  |
| Swiss Insurance JSC                  |                |        | 217,387.83         | 5.12   | 217,387.83   | 4.22   |
| Uniqa Non-Life Insurance JSC         |                |        | 661,814.32         | 15.60  | 661,814.32   | 12.85  |
| Generali Insurance Montenegro JSC    |                |        | 590,295.87         | 13.91  | 590,295.87   | 11.46  |
| Lovćen Life Insurance JSC            | 108,000.00     | 11.89  |                    |        | 108,000.00   | 2.10   |
| Wiener Stadtische Life Insurance JSC | 236,150.36     | 25.99  |                    |        | 236,150.36   | 4.58   |
| Atlas Life JSC                       | 7,553.18       | 0.83   |                    |        | 7,553.18     | 0.15   |
| Uniqa Life Insurance JSC             | 146,091.12     | 16.08  |                    |        | 146,091.12   | 2.84   |
| Grawe Insurance JSC                  | 270,109.98     | 29.73  |                    |        | 270,109.98   | 5.24   |
| Merkur Insurance JSC                 | 140,747.14     | 15.49  |                    |        | 140,747.14   | 2.73   |
| Total                                | 908,651.78     | 100.00 | 4,242,746.16       | 100.00 | 5,151,397.94 | 100.00 |

Non-Life Insurance