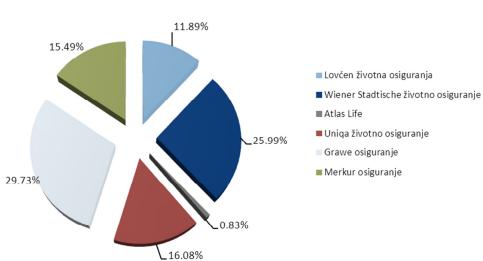

## **GROSS PREMIUM BY INSURANCE COMPANIES IN FEBRUARY 2017**

| Insurance Company                    | Life Insurance |        | Non-Life Insurance |        | Total        |        |
|--------------------------------------|----------------|--------|--------------------|--------|--------------|--------|
|                                      | Amount         | %      | Amount             | %      | Amount       | %      |
| Lovćen Insurance JSC                 |                |        | 2,031,996.65       | 47.89  | 2,031,996.65 | 39.45  |
| Sava Montenegro JSC                  |                |        | 741,251.49         | 17.47  | 741,251.49   | 14.39  |
| Swiss Insurance JSC                  |                |        | 217,387.83         | 5.12   | 217,387.83   | 4.22   |
| Uniqa Non-Life Insurance JSC         |                |        | 661,814.32         | 15.60  | 661,814.32   | 12.85  |
| Generali Insurance Montenegro JSC    |                |        | 590,295.87         | 13.91  | 590,295.87   | 11.46  |
| Lovćen Life Insurance JSC            | 108,000.00     | 11.89  |                    |        | 108,000.00   | 2.10   |
| Wiener Stadtische Life Insurance JSC | 236,150.36     | 25.99  |                    |        | 236,150.36   | 4.58   |
| Atlas Life JSC                       | 7,553.18       | 0.83   |                    |        | 7,553.18     | 0.15   |
| Uniqa Life Insurance JSC             | 146,091.12     | 16.08  |                    |        | 146,091.12   | 2.84   |
| Grawe Insurance JSC                  | 270,109.98     | 29.73  |                    |        | 270,109.98   | 5.24   |
| Merkur Insurance JSC                 | 140,747.14     | 15.49  |                    |        | 140,747.14   | 2.73   |
| Total                                | 908,651.78     | 100.00 | 4,242,746.16       | 100.00 | 5,151,397.94 | 100.00 |

#### Life Insurance