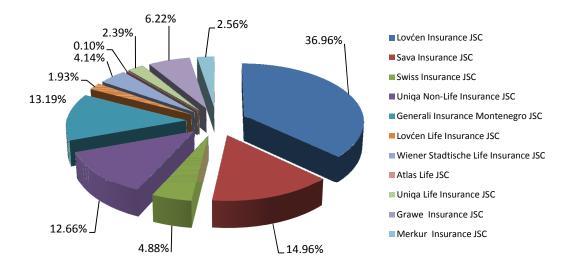

#### **GROSS PREMIUM BY INSURANCE COMPANIES IN APRIL 2017**

| Insurance Company                    | Life Insurance |       | Non-Life Insurance |       | Total     |       |
|--------------------------------------|----------------|-------|--------------------|-------|-----------|-------|
|                                      | Amount         | %     | Amount             | %     | Amount    | %     |
| Lovćen Insurance JSC                 |                |       | 2.425.921          | 44,72 | 2.425.921 | 36,96 |
| Sava Insurance JSC                   |                |       | 981.731            | 18,10 | 981.731   | 14,96 |
| Swiss Insurance JSC                  |                |       | 320.518            | 5,91  | 320.518   | 4,88  |
| Uniqa Non-Life Insurance JSC         |                |       | 831.176            | 15,32 | 831.176   | 12,66 |
| Generali Insurance Montenegro JSC    |                |       | 865.646            | 15,96 | 865.646   | 13,19 |
| Lovćen Life Insurance JSC            | 126.591        | 11,12 |                    |       | 126.591   | 1,93  |
| Wiener Stadtische Life Insurance JSC | 271.930        | 23,88 |                    |       | 271.930   | 4,14  |
| Atlas Life JSC                       | 6.770          | 0,59  |                    |       | 6.770     | 0,10  |
| Uniqa Life Insurance JSC             | 156.689        | 13,76 |                    |       | 156.689   | 2,39  |
| Grawe Insurance JSC                  | 408.226        | 35,86 |                    |       | 408.226   | 6,22  |
| Merkur Insurance JSC                 | 168.310        | 14,78 |                    |       | 168.310   | 2,56  |
| TOTAL                                | 1.138.517      | 100   | 5.424.992          | 100   | 6.563.509 | 100   |

#### The participation of Insurance Companies in the Gross Premium