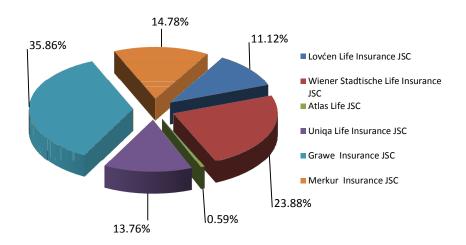

#### **GROSS PREMIUM BY INSURANCE COMPANIES IN APRIL 2017**

| Insurance Company                    | Life Insurance |       | Non-Life Insurance |       | Total     |       |
|--------------------------------------|----------------|-------|--------------------|-------|-----------|-------|
|                                      | Amount         | %     | Amount             | %     | Amount    | %     |
| Lovćen Insurance JSC                 |                |       | 2.425.921          | 44,72 | 2.425.921 | 36,96 |
| Sava Insurance JSC                   |                |       | 981.731            | 18,10 | 981.731   | 14,96 |
| Swiss Insurance JSC                  |                |       | 320.518            | 5,91  | 320.518   | 4,88  |
| Uniqa Non-Life Insurance JSC         |                |       | 831.176            | 15,32 | 831.176   | 12,66 |
| Generali Insurance Montenegro JSC    |                |       | 865.646            | 15,96 | 865.646   | 13,19 |
| Lovćen Life Insurance JSC            | 126.591        | 11,12 |                    |       | 126.591   | 1,93  |
| Wiener Stadtische Life Insurance JSC | 271.930        | 23,88 |                    |       | 271.930   | 4,14  |
| Atlas Life JSC                       | 6.770          | 0,59  |                    |       | 6.770     | 0,10  |
| Uniqa Life Insurance JSC             | 156.689        | 13,76 |                    |       | 156.689   | 2,39  |
| Grawe Insurance JSC                  | 408.226        | 35,86 |                    |       | 408.226   | 6,22  |
| Merkur Insurance JSC                 | 168.310        | 14,78 |                    |       | 168.310   | 2,56  |
| TOTAL                                | 1.138.517      | 100   | 5.424.992          | 100   | 6.563.509 | 100   |

#### **Life Insurance**