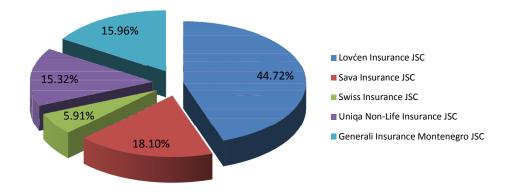

#### **GROSS PREMIUM BY INSURANCE COMPANIES IN APRIL 2017**

| Insurance Company                    | Life Insurance |       | Non-Life Insurance |       | Total     |       |
|--------------------------------------|----------------|-------|--------------------|-------|-----------|-------|
|                                      | Amount         | %     | Amount             | %     | Amount    | %     |
| Lovćen Insurance JSC                 |                |       | 2.425.921          | 44,72 | 2.425.921 | 36,96 |
| Sava Insurance JSC                   |                |       | 981.731            | 18,10 | 981.731   | 14,96 |
| Swiss Insurance JSC                  |                |       | 320.518            | 5,91  | 320.518   | 4,88  |
| Uniqa Non-Life Insurance JSC         |                |       | 831.176            | 15,32 | 831.176   | 12,66 |
| Generali Insurance Montenegro JSC    |                |       | 865.646            | 15,96 | 865.646   | 13,19 |
| Lovćen Life Insurance JSC            | 126.591        | 11,12 |                    |       | 126.591   | 1,93  |
| Wiener Stadtische Life Insurance JSC | 271.930        | 23,88 |                    |       | 271.930   | 4,14  |
| Atlas Life JSC                       | 6.770          | 0,59  |                    |       | 6.770     | 0,10  |
| Uniqa Life Insurance JSC             | 156.689        | 13,76 |                    |       | 156.689   | 2,39  |
| Grawe Insurance JSC                  | 408.226        | 35,86 |                    |       | 408.226   | 6,22  |
| Merkur Insurance JSC                 | 168.310        | 14,78 |                    |       | 168.310   | 2,56  |
| TOTAL                                | 1.138.517      | 100   | 5.424.992          | 100   | 6.563.509 | 100   |

#### **Non-Life Insurance**