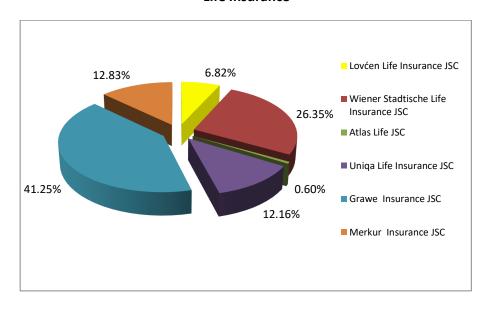

#### **Life Insurance**

#### **GROSS PREMIUM BY INSURANCE COMPANIES IN JUNE 2017**

| Insurance Company                    | Life Insurance |       | Non-Life Insurance |       | Total     |       |
|--------------------------------------|----------------|-------|--------------------|-------|-----------|-------|
|                                      | Amount         | %     | Amount             | %     | Amount    | %     |
| Lovćen Insurance JSC                 |                |       | 2.639.853          | 41,24 | 2.639.853 | 34,05 |
| Sava Insurance JSC                   |                |       | 1.114.169          | 17,40 | 1.114.169 | 14,37 |
| Swiss Insurance JSC                  |                |       | 433.530            | 6,77  | 433.530   | 5,59  |
| Uniqa Non-Life Insurance JSC         |                |       | 964.706            | 15,07 | 964.706   | 12,44 |
| Generali Insurance Montenegro JSC    |                |       | 1.249.448          | 19,52 | 1.249.448 | 16,12 |
| Lovćen Life Insurance JSC            | 92.122         | 6,82  |                    |       | 92.122    | 1,19  |
| Wiener Stadtische Life Insurance JSC | 356.086        | 26,35 |                    |       | 356.086   | 4,59  |
| Atlas Life JSC                       | 8.070          | 0,60  |                    |       | 8.070     | 0,10  |
| Uniqa Life Insurance JSC             | 164.386        | 12,16 |                    |       | 164.386   | 2,12  |
| Grawe Insurance JSC                  | 557.500        | 41,25 |                    |       | 557.500   | 7,19  |
| Merkur Insurance JSC                 | 173.365        | 12,83 |                    |       | 173.365   | 2,24  |
| TOTAL                                | 1.351.529      | 100   | 6.401.706          | 100   | 7.753.235 | 100   |