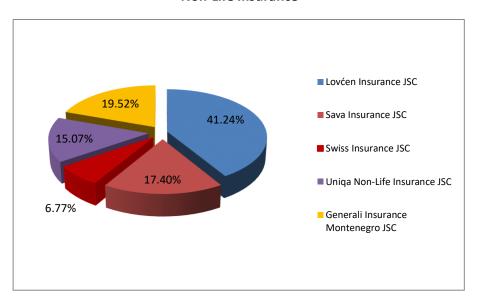

#### **Non-Life Insurance**

#### **GROSS PREMIUM BY INSURANCE COMPANIES IN JUNE 2017**

| Insurance Company                    | Life Insurance |       | Non-Life Insurance |       | Total     |       |
|--------------------------------------|----------------|-------|--------------------|-------|-----------|-------|
|                                      | Amount         | %     | Amount             | %     | Amount    | %     |
| Lovćen Insurance JSC                 |                |       | 2.639.853          | 41,24 | 2.639.853 | 34,05 |
| Sava Insurance JSC                   |                |       | 1.114.169          | 17,40 | 1.114.169 | 14,37 |
| Swiss Insurance JSC                  |                |       | 433.530            | 6,77  | 433.530   | 5,59  |
| Uniqa Non-Life Insurance JSC         |                |       | 964.706            | 15,07 | 964.706   | 12,44 |
| Generali Insurance Montenegro JSC    |                |       | 1.249.448          | 19,52 | 1.249.448 | 16,12 |
| Lovćen Life Insurance JSC            | 92.122         | 6,82  |                    |       | 92.122    | 1,19  |
| Wiener Stadtische Life Insurance JSC | 356.086        | 26,35 |                    |       | 356.086   | 4,59  |
| Atlas Life JSC                       | 8.070          | 0,60  |                    |       | 8.070     | 0,10  |
| Uniqa Life Insurance JSC             | 164.386        | 12,16 |                    |       | 164.386   | 2,12  |
| Grawe Insurance JSC                  | 557.500        | 41,25 |                    |       | 557.500   | 7,19  |
| Merkur Insurance JSC                 | 173.365        | 12,83 |                    |       | 173.365   | 2,24  |
| TOTAL                                | 1.351.529      | 100   | 6.401.706          | 100   | 7.753.235 | 100   |