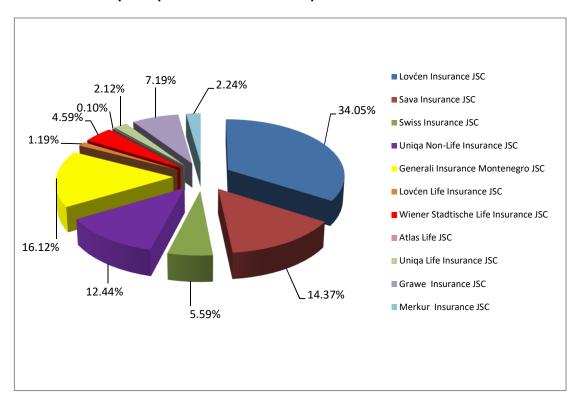

#### The participation of Insurance Companies in the Gross Premium

#### **GROSS PREMIUM BY INSURANCE COMPANIES IN JUNE 2017**

| Insurance Company                    | Life Insurance |       | Non-Life Insurance |       | Total     |       |
|--------------------------------------|----------------|-------|--------------------|-------|-----------|-------|
|                                      | Amount         | %     | Amount             | %     | Amount    | %     |
| Lovćen Insurance JSC                 |                |       | 2.639.853          | 41,24 | 2.639.853 | 34,05 |
| Sava Insurance JSC                   |                |       | 1.114.169          | 17,40 | 1.114.169 | 14,37 |
| Swiss Insurance JSC                  |                |       | 433.530            | 6,77  | 433.530   | 5,59  |
| Uniqa Non-Life Insurance JSC         |                |       | 964.706            | 15,07 | 964.706   | 12,44 |
| Generali Insurance Montenegro JSC    |                |       | 1.249.448          | 19,52 | 1.249.448 | 16,12 |
| Lovćen Life Insurance JSC            | 92.122         | 6,82  |                    |       | 92.122    | 1,19  |
| Wiener Stadtische Life Insurance JSC | 356.086        | 26,35 |                    |       | 356.086   | 4,59  |
| Atlas Life JSC                       | 8.070          | 0,60  |                    |       | 8.070     | 0,10  |
| Uniqa Life Insurance JSC             | 164.386        | 12,16 |                    |       | 164.386   | 2,12  |
| Grawe Insurance JSC                  | 557.500        | 41,25 |                    |       | 557.500   | 7,19  |
| Merkur Insurance JSC                 | 173.365        | 12,83 |                    |       | 173.365   | 2,24  |
| TOTAL                                | 1.351.529      | 100   | 6.401.706          | 100   | 7.753.235 | 100   |