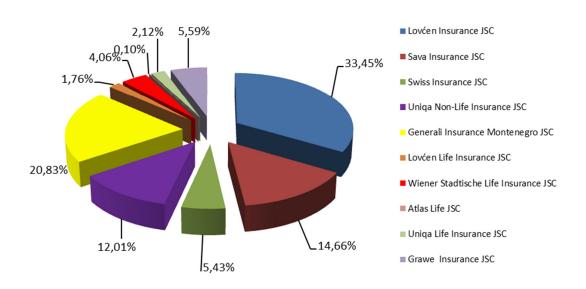

| Insurance Company                    | Life Insurance |       | Non-Life Insurance |       | Total     |       |
|--------------------------------------|----------------|-------|--------------------|-------|-----------|-------|
|                                      | Amount         | %     | Amount             | %     | Amount    | %     |
| Lovćen Insurance JSC                 |                |       | 2.476.555          | 38,72 | 2.476.555 | 33,45 |
| Sava Insurance JSC                   |                |       | 1.085.489          | 16,97 | 1.085.489 | 14,66 |
| Swiss Insurance JSC                  |                |       | 401.796            | 6,28  | 401.796   | 5,43  |
| Uniqa Non-Life Insurance JSC         |                |       | 889.330            | 13,91 | 889.330   | 12,01 |
| Generali Insurance Montenegro JSC    |                |       | 1.542.455          | 24,12 | 1.542.455 | 20,83 |
| Lovćen Life Insurance JSC            | 130.232        | 12,92 |                    |       | 130.232   | 1,76  |
| Wiener Stadtische Life Insurance JSC | 300.354        | 29,79 |                    |       | 300.354   | 4,06  |
| Atlas Life JSC                       | 7.138          | 0,71  |                    |       | 7.138     | 0,10  |
| Uniqa Life Insurance JSC             | 156.616        | 15,53 |                    |       | 156.616   | 2,12  |
| Grawe Insurance JSC                  | 414.000        | 41,06 |                    |       | 414.000   | 5,59  |
| TOTAL                                | 1.008.340      | 100   | 6.395.625          | 100   | 7.403.965 | 100   |

## The participation of Insurance Companies in the Gross Premium