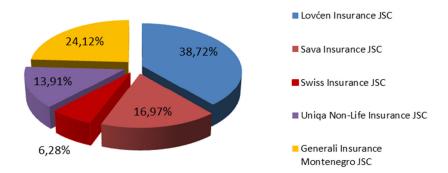

| Insurance Company                    | Life Insurance |       | Non-Life Insurance |       | Total     |       |
|--------------------------------------|----------------|-------|--------------------|-------|-----------|-------|
|                                      | Amount         | %     | Amount             | %     | Amount    | %     |
| Lovćen Insurance JSC                 |                |       | 2.476.555          | 38,72 | 2.476.555 | 33,45 |
| Sava Insurance JSC                   |                |       | 1.085.489          | 16,97 | 1.085.489 | 14,66 |
| Swiss Insurance JSC                  |                |       | 401.796            | 6,28  | 401.796   | 5,43  |
| Uniqa Non-Life Insurance JSC         |                |       | 889.330            | 13,91 | 889.330   | 12,01 |
| Generali Insurance Montenegro JSC    |                |       | 1.542.455          | 24,12 | 1.542.455 | 20,83 |
| Lovćen Life Insurance JSC            | 130.232        | 12,92 |                    |       | 130.232   | 1,76  |
| Wiener Stadtische Life Insurance JSC | 300.354        | 29,79 |                    |       | 300.354   | 4,06  |
| Atlas Life JSC                       | 7.138          | 0,71  |                    |       | 7.138     | 0,10  |
| Uniqa Life Insurance JSC             | 156.616        | 15,53 |                    |       | 156.616   | 2,12  |
| Grawe Insurance JSC                  | 414.000        | 41,06 |                    |       | 414.000   | 5,59  |
| TOTAL                                | 1.008.340      | 100   | 6.395.625          | 100   | 7.403.965 | 100   |

## **GROSS PREMIUM BY INSURANCE COMPANIES IN JULY 2017**

**Non-Life Insurance** 