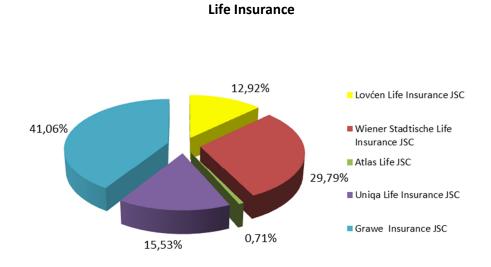

| Insurance Company                    | Life Insurance |       | Non-Life Insurance |       | Total     |       |
|--------------------------------------|----------------|-------|--------------------|-------|-----------|-------|
|                                      | Amount         | %     | Amount             | %     | Amount    | %     |
| Lovćen Insurance JSC                 |                |       | 2.476.555          | 38,72 | 2.476.555 | 33,45 |
| Sava Insurance JSC                   |                |       | 1.085.489          | 16,97 | 1.085.489 | 14,66 |
| Swiss Insurance JSC                  |                |       | 401.796            | 6,28  | 401.796   | 5,43  |
| Uniqa Non-Life Insurance JSC         |                |       | 889.330            | 13,91 | 889.330   | 12,01 |
| Generali Insurance Montenegro JSC    |                |       | 1.542.455          | 24,12 | 1.542.455 | 20,83 |
| Lovćen Life Insurance JSC            | 130.232        | 12,92 |                    |       | 130.232   | 1,76  |
| Wiener Stadtische Life Insurance JSC | 300.354        | 29,79 |                    |       | 300.354   | 4,06  |
| Atlas Life JSC                       | 7.138          | 0,71  |                    |       | 7.138     | 0,10  |
| Uniqa Life Insurance JSC             | 156.616        | 15,53 |                    |       | 156.616   | 2,12  |
| Grawe Insurance JSC                  | 414.000        | 41,06 |                    |       | 414.000   | 5,59  |
| TOTAL                                | 1.008.340      | 100   | 6.395.625          | 100   | 7.403.965 | 100   |