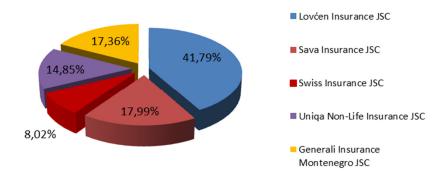

## **GROSS PREMIUM FOR SPECIFIC CLASS OF INSURANCE IN AUGUST 2017**

| Insurance Company                    | Life Insurance |       | Non-Life Insurance |       | Total     |       |
|--------------------------------------|----------------|-------|--------------------|-------|-----------|-------|
|                                      | Amount         | %     | Amount             | %     | Amount    | %     |
| Lovćen Insurance JSC                 |                |       | 2.398.051          | 41,79 | 2.398.051 | 35,01 |
| Sava Insurance JSC                   |                |       | 1.032.475          | 17,99 | 1.032.475 | 15,07 |
| Swiss Insurance JSC                  |                |       | 460.059            | 8,02  | 460.059   | 6,72  |
| Uniqa Non-Life Insurance JSC         |                |       | 851.959            | 14,85 | 851.959   | 12,44 |
| Generali Insurance Montenegro JSC    |                |       | 996.175            | 17,36 | 996.175   | 14,54 |
| Lovćen Life Insurance JSC            | 126.081        | 11,35 |                    |       | 126.081   | 1,84  |
| Wiener Stadtische Life Insurance JSC | 309.864        | 27,90 |                    |       | 309.864   | 4,52  |
| Atlas Life JSC                       | 6.742          | 0,61  |                    |       | 6.742     | 0,10  |
| Uniqa Life Insurance JSC             | 142.331        | 12,82 |                    |       | 142.331   | 2,08  |
| Grawe Insurance JSC                  | 525.461        | 47,32 |                    |       | 525.461   | 7,67  |
| TOTAL                                | 1.110.478      | 100   | 5.738.719          | 100   | 6.849.197 | 100   |

## **GROSS PREMIUM BY INSURANCE COMPANIES IN AUGUST 2017**

**Non-Life Insurance** 