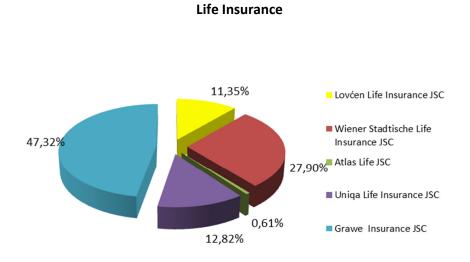

## **GROSS PREMIUM FOR SPECIFIC CLASS OF INSURANCE IN AUGUST 2017**

| Insurance Company                    | Life Insurance |       | Non-Life Insurance |       | Total     |       |
|--------------------------------------|----------------|-------|--------------------|-------|-----------|-------|
|                                      | Amount         | %     | Amount             | %     | Amount    | %     |
| Lovćen Insurance JSC                 |                |       | 2.398.051          | 41,79 | 2.398.051 | 35,01 |
| Sava Insurance JSC                   |                |       | 1.032.475          | 17,99 | 1.032.475 | 15,07 |
| Swiss Insurance JSC                  |                |       | 460.059            | 8,02  | 460.059   | 6,72  |
| Uniqa Non-Life Insurance JSC         |                |       | 851.959            | 14,85 | 851.959   | 12,44 |
| Generali Insurance Montenegro JSC    |                |       | 996.175            | 17,36 | 996.175   | 14,54 |
| Lovćen Life Insurance JSC            | 126.081        | 11,35 |                    |       | 126.081   | 1,84  |
| Wiener Stadtische Life Insurance JSC | 309.864        | 27,90 |                    |       | 309.864   | 4,52  |
| Atlas Life JSC                       | 6.742          | 0,61  |                    |       | 6.742     | 0,10  |
| Uniqa Life Insurance JSC             | 142.331        | 12,82 |                    |       | 142.331   | 2,08  |
| Grawe Insurance JSC                  | 525.461        | 47,32 |                    |       | 525.461   | 7,67  |
| TOTAL                                | 1.110.478      | 100   | 5.738.719          | 100   | 6.849.197 | 100   |