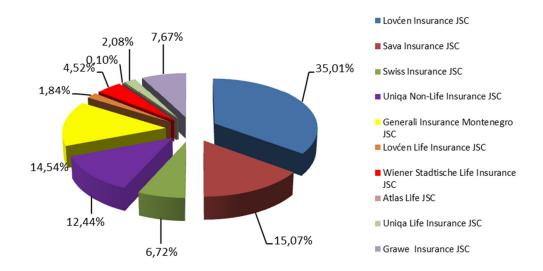

## **GROSS PREMIUM FOR SPECIFIC CLASS OF INSURANCE IN AUGUST 2017**

| Insurance Company                    | Life Insurance |       | Non-Life Insurance |       | Total     |       |
|--------------------------------------|----------------|-------|--------------------|-------|-----------|-------|
|                                      | Amount         | %     | Amount             | %     | Amount    | %     |
| Lovćen Insurance JSC                 |                |       | 2.398.051          | 41,79 | 2.398.051 | 35,01 |
| Sava Insurance JSC                   |                |       | 1.032.475          | 17,99 | 1.032.475 | 15,07 |
| Swiss Insurance JSC                  |                |       | 460.059            | 8,02  | 460.059   | 6,72  |
| Uniqa Non-Life Insurance JSC         |                |       | 851.959            | 14,85 | 851.959   | 12,44 |
| Generali Insurance Montenegro JSC    |                |       | 996.175            | 17,36 | 996.175   | 14,54 |
| Lovćen Life Insurance JSC            | 126.081        | 11,35 |                    |       | 126.081   | 1,84  |
| Wiener Stadtische Life Insurance JSC | 309.864        | 27,90 |                    |       | 309.864   | 4,52  |
| Atlas Life JSC                       | 6.742          | 0,61  |                    |       | 6.742     | 0,10  |
| Uniqa Life Insurance JSC             | 142.331        | 12,82 |                    |       | 142.331   | 2,08  |
| Grawe Insurance JSC                  | 525.461        | 47,32 |                    |       | 525.461   | 7,67  |
| TOTAL                                | 1.110.478      | 100   | 5.738.719          | 100   | 6.849.197 | 100   |

## Insurance Supervision Agency of Montenegro Department for research, development and cooperation

The participation of Insurance Companies in the Gross Premium