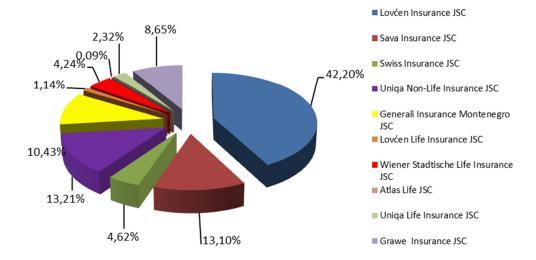

#### **GROSS PREMIUM BY INSURANCE COMPANIES IN NOVEMBER 2017**

| Insurance Company                    | Life Insurance |       | Non-Life Insurance |       | Total     |       |
|--------------------------------------|----------------|-------|--------------------|-------|-----------|-------|
|                                      | Amount         | %     | Amount             | %     | Amount    | %     |
| Lovćen Insurance JSC                 |                |       | 2.894.877          | 50,51 | 2.894.877 | 42,20 |
| Sava Insurance JSC                   |                |       | 898.582            | 15,68 | 898.582   | 13,10 |
| Swiss Insurance JSC                  |                |       | 316.678            | 5,53  | 316.678   | 4,62  |
| Uniqa Non-Life Insurance JSC         |                |       | 905.918            | 15,81 | 905.918   | 13,21 |
| Generali Insurance Montenegro JSC    |                |       | 715.247            | 12,48 | 715.247   | 10,43 |
| Lovćen Life Insurance JSC            | 78.350         | 6,95  |                    |       | 78.350    | 1,14  |
| Wiener Stadtische Life Insurance JSC | 291.083        | 25,81 |                    |       | 291.083   | 4,24  |
| Atlas Life JSC                       | 6.079          | 0,54  |                    |       | 6.079     | 0,09  |
| Uniqa Life Insurance JSC             | 159.241        | 14,12 |                    |       | 159.241   | 2,32  |
| Grawe Insurance JSC                  | 593.089        | 52,59 |                    |       | 593.089   | 8,65  |
| TOTAL                                | 1.127.843      | 100   | 5.731.303          | 100   | 6.859.145 | 100   |

#### The participation of Insurance Companies in the Gross Premium