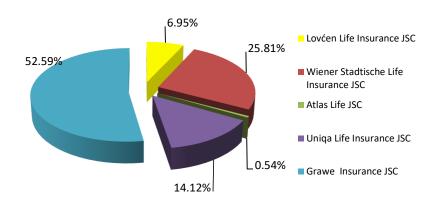

#### **GROSS PREMIUM BY INSURANCE COMPANIES IN NOVEMBER 2017**

| Insurance Company                    | Life Insurance |       | Non-Life Insurance |       | Total     |       |
|--------------------------------------|----------------|-------|--------------------|-------|-----------|-------|
|                                      | Amount         | %     | Amount             | %     | Amount    | %     |
| Lovćen Insurance JSC                 |                |       | 2.894.877          | 50,51 | 2.894.877 | 42,20 |
| Sava Insurance JSC                   |                |       | 898.582            | 15,68 | 898.582   | 13,10 |
| Swiss Insurance JSC                  |                |       | 316.678            | 5,53  | 316.678   | 4,62  |
| Uniqa Non-Life Insurance JSC         |                |       | 905.918            | 15,81 | 905.918   | 13,21 |
| Generali Insurance Montenegro JSC    |                |       | 715.247            | 12,48 | 715.247   | 10,43 |
| Lovćen Life Insurance JSC            | 78.350         | 6,95  |                    |       | 78.350    | 1,14  |
| Wiener Stadtische Life Insurance JSC | 291.083        | 25,81 |                    |       | 291.083   | 4,24  |
| Atlas Life JSC                       | 6.079          | 0,54  |                    |       | 6.079     | 0,09  |
| Uniqa Life Insurance JSC             | 159.241        | 14,12 |                    |       | 159.241   | 2,32  |
| Grawe Insurance JSC                  | 593.089        | 52,59 |                    |       | 593.089   | 8,65  |
| TOTAL                                | 1.127.843      | 100   | 5.731.303          | 100   | 6.859.145 | 100   |

#### **Life Insurance**