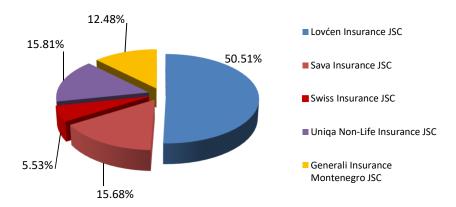

#### **GROSS PREMIUM BY INSURANCE COMPANIES IN NOVEMBER 2017**

| Insurance Company                    | Life Insurance |       | Non-Life Insurance |       | Total     |       |
|--------------------------------------|----------------|-------|--------------------|-------|-----------|-------|
|                                      | Amount         | %     | Amount             | %     | Amount    | %     |
| Lovćen Insurance JSC                 |                |       | 2.894.877          | 50,51 | 2.894.877 | 42,20 |
| Sava Insurance JSC                   |                |       | 898.582            | 15,68 | 898.582   | 13,10 |
| Swiss Insurance JSC                  |                |       | 316.678            | 5,53  | 316.678   | 4,62  |
| Uniqa Non-Life Insurance JSC         |                |       | 905.918            | 15,81 | 905.918   | 13,21 |
| Generali Insurance Montenegro JSC    |                |       | 715.247            | 12,48 | 715.247   | 10,43 |
| Lovćen Life Insurance JSC            | 78.350         | 6,95  |                    |       | 78.350    | 1,14  |
| Wiener Stadtische Life Insurance JSC | 291.083        | 25,81 |                    |       | 291.083   | 4,24  |
| Atlas Life JSC                       | 6.079          | 0,54  |                    |       | 6.079     | 0,09  |
| Uniqa Life Insurance JSC             | 159.241        | 14,12 |                    |       | 159.241   | 2,32  |
| Grawe Insurance JSC                  | 593.089        | 52,59 |                    |       | 593.089   | 8,65  |
| TOTAL                                | 1.127.843      | 100   | 5.731.303          | 100   | 6.859.145 | 100   |

#### **Non-Life Insurance**